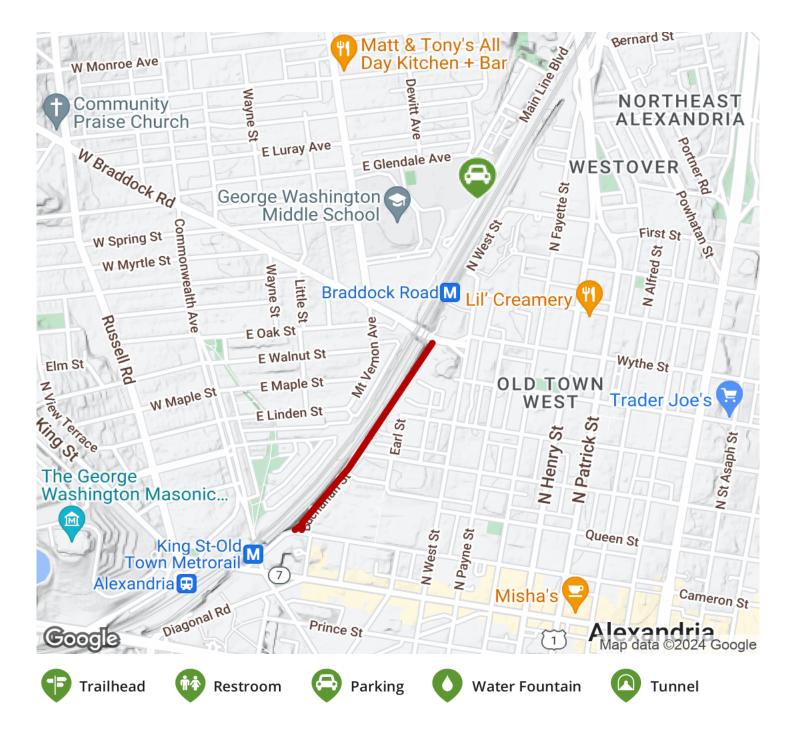

## Parking & Trail Access

States: Virginia

**Counties:** Alexandria Length: 0.5miles

Trail end points: King Street Metro Station to

Braddock Road Metro Station **Trail surfaces:** Asphalt **Trail category:** Rail-Trail

Trail activities: Bike, Wheelchair