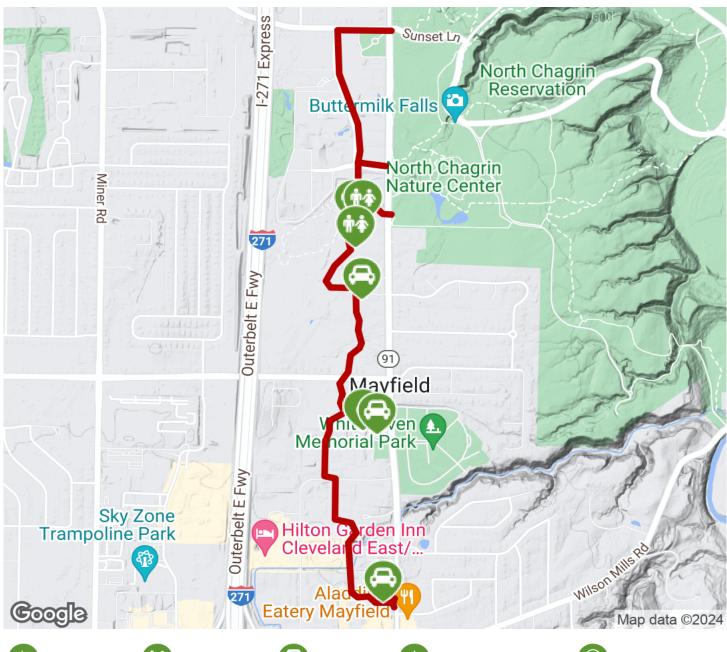

States: Ohio

**Counties:** Cuyahoga Length: 2.5miles

**Trail end points:** Som Center Road and Sandalwood Drive to Som Center Road and

Sunset Lane

Trail surfaces: Asphalt

Trail category: Greenway/Non-RT

Trail activities: Bike, Inline

## Parking & Trail Access

Parking is available in Wiley Park (610 Som Center Road), the Mayfield Branch of the Cuyahoga County Public Library (500 Som Center Road), and Parkview Pool (425 North Commons Blvd.).

## Bruce G. Rinker Greenway Ohio

Trailhead

Restroom

**Parking** 

**Water Fountain** 

Tunnel