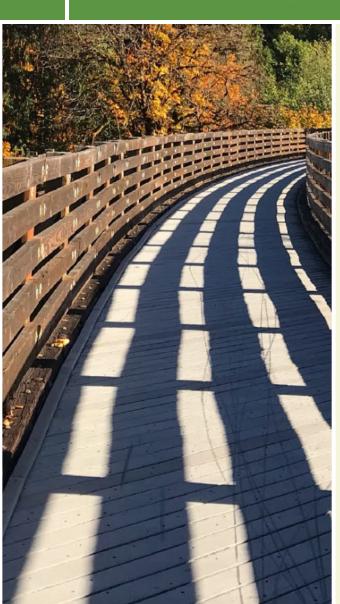

The Bruce G. Rinker Greenway offers a north-south walking and biking route through Mayfield Village, a suburb of Cleveland. The paved pathway connects Mayfield Center Elementary School, the community's public library, a neighborhood pool, and the Village Center, as well as the Grove Amphitheatre, a popular entertainment venue in the summer.

Opened in 2014, the pathway was originally known simply as the "Greenway Trail" before being renamed after a longtime mayor of the village in 2016. It begins on the south end of town adjacent to the fire station and winds north, popping in and out of the trees, behind commercial buildings, through a wetland preserve, and past athletic fields.