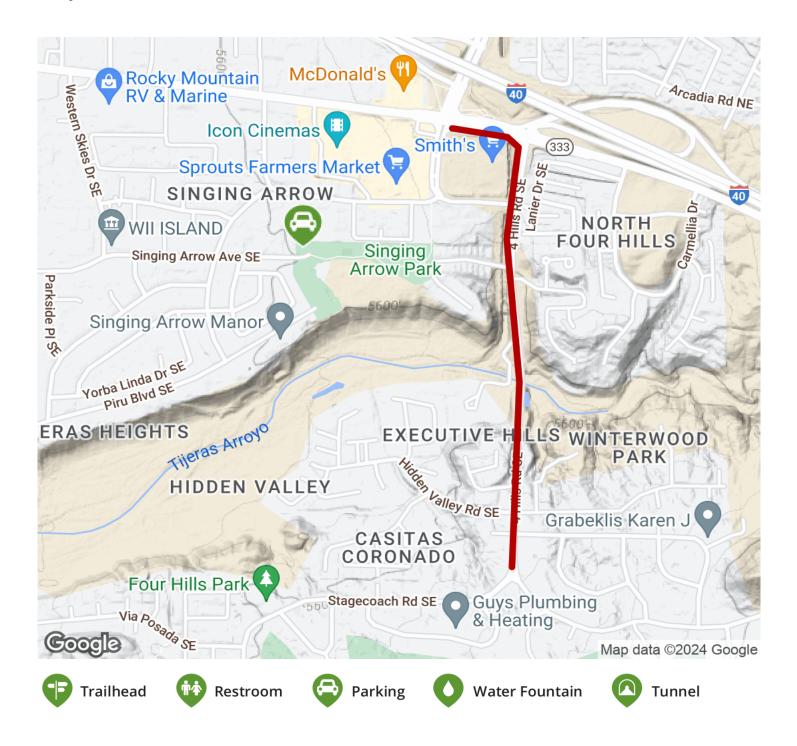

## TrailLink.com

**Four Hills Recreational Trail** New Mexico

States: New Mexico Counties: Bernalillo Length: 0.93miles Trail end points: Tramway Blvd. (Tramway Recreation Trail) to Stagecoach Rd. Trail surfaces: Asphalt,Concrete Trail category: Greenway/Non-RT Trail activities: Bike,Inline Skating,Walking

## **Parking & Trail Access**

No dedicated trail parking is available. Trail users can choose to park at the nearby Singing Arrow Park and Community Center, located at the eastern end of Slinging Arrow Avenue east of Dorado Place. Bike and walking trails from the park can help you connect to the Four Hills Recreational Trail to the east. Alternatively, parking may be available at local businesses at the northern end of the trail off of Central Avenue; be sure to follow any posted parking signs and regulations.