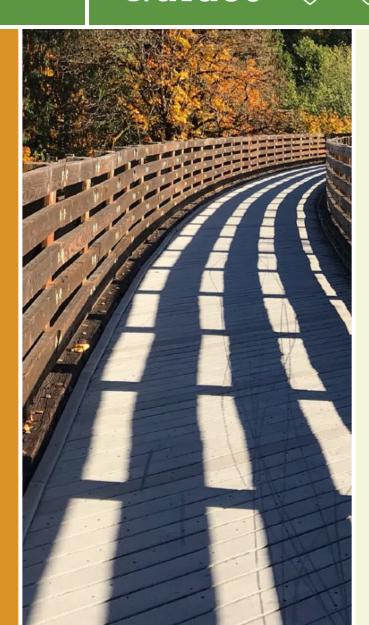

## The eight-foot wide asphalt sidepath known as the Four Hills Recreational Trail stretches for almost a mile in the southeastern

The eight-foot wide asphalt sidepath known as the Four Hills Recreational Trail stretches for almost a mile in the southeastern corner of Albuquerque, providing a useful pathway through the suburban Four Hills neighborhood. Running alongside a fast-moving street, the trail provides a safer transportation alternative for cyclists and pedestrians, allowing residents from the nearby areas to connect to restaurants and shops along Central Avenue to the north.

The trail also provides a connection at the northern end to the eastern and southern ends of the <u>I-40 Trail</u> and the <u>Tramway Recreation Trail</u>, respectively, helping to connect these outlying neighborhoods into the city of Albuquerque's network of multi-use trails. With gorgeous views of the mountains to the east, the trail traverses up