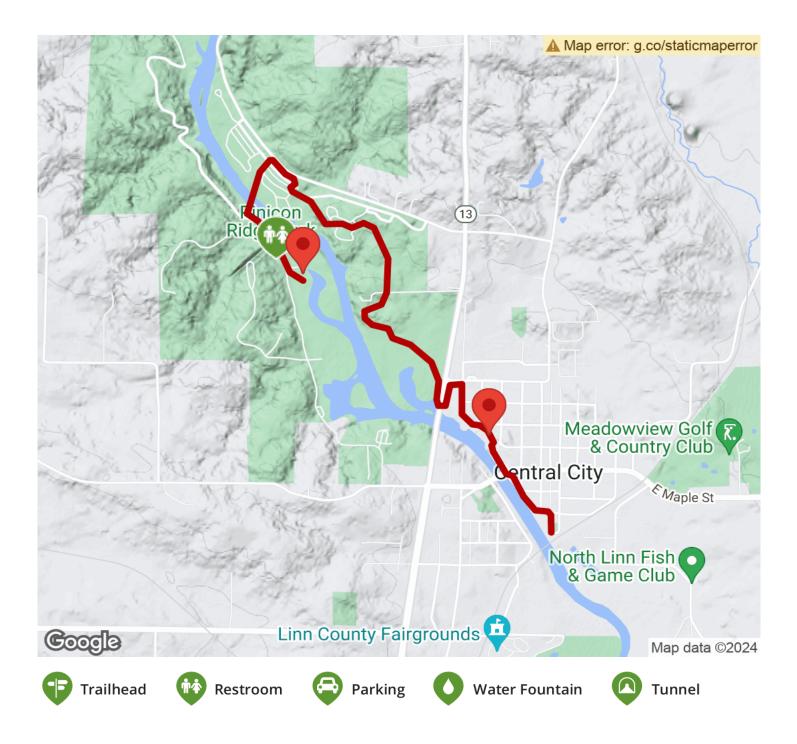

## The Central City Trail winds for 3 miles along the banks of the Wapsinicon River, running through Pinicon Ridge County Park into

The Central City Trail winds for 3 miles along the banks of the Wapsinicon River, running through Pinicon Ridge County Park into downtown Central City.

Pinicon Ridge County Park is 966 acres of green space, whose highlights include campgrounds, boating, watercraft rentals, fishing, hiking trails and a 65-foot tall observation tower. The trail was central to connecting the two sides of the park, which is bisected by the Wapsinicon River. The Central City Trail begins at the Waterfront Concession and heads up past the boat landing to the water's edge. A pedestrian bridge allows users to cross easily from the west bank to the east bank, where the campgrounds are located. Before, park visitors had to drive 2 miles to reach the other side of the park. The bridge is known as the Mary A. Lundby Memorial Bridge,

in honor of the State Senator who passed away in 2009.

Across the river, the trail winds through campgrounds, and through a wooded area. The trail passes underneath Marion Road (State Road 13) where it enters Central City. It sticks close to the water's edge until its endpoint in Courtyard Park.

### **Parking & Trail Access**

A small parking area overlooks the river in Central City. The lot is located on Commerce Street, which curves between State Street and N. 2nd Street.

In Pinicon Ridge County Park (4732 Horseshoe Falls Rd, Central City, IA 52214), you can park at the Waterfront Concession.