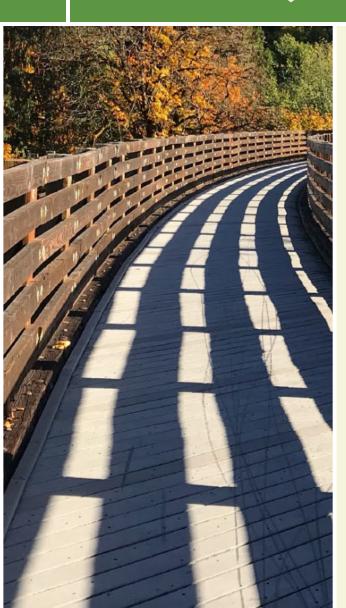

## Groveland Community **Trail**

Massachusetts

Running through the town of Groveland for 3.25 miles, this multiuse path provides a variety of opportunities for both recreational and

Ashcroft Terrace.

The off-road section of the trail is 10ft wide and paved. Dogs are welcome, but must be kept on a leash.

The Groveland Community Trail is part of the Merrimack River Trail system and will eventually provide a connection to the Border to Boston Trail.

Running through the town of Groveland for 3.25 miles, this multiuse path provides a variety of opportunities for both recreational and transportations as it connects residential neighborhoods, businesses, schools, parks, and more.