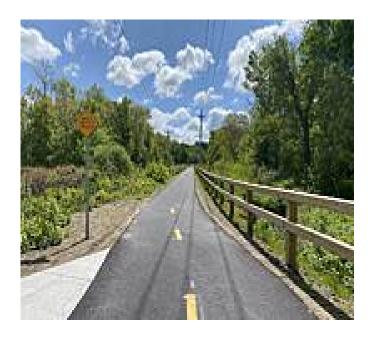

## Groveland Community **Trail**

Massachusetts

Running through the town of Groveland for 3.25 miles, this multiuse path provides a variety of opportunities for both recreational and

Ashcroft Terrace.

The off-road section of the trail is 10ft wide and paved. Dogs are welcome, but must be kept on a leash.

The Groveland Community Trail is part of the Merrimack River Trail system and will eventually provide a connection to the Border to Boston Trail.

Running through the town of Groveland for 3.25 miles, this multiuse path provides a variety of opportunities for both recreational and transportations as it connects residential neighborhoods, businesses, schools, parks, and more.

The trail's northern end is on Main Street across from the Town Hall. Heading southwest along Main Street, the route utilizes sidewalk for about 1.3 miles (from Town Hall to 441 Main Street).

Turning left and leaving the street behind, the trail is offroad for the rest of the route as it heads southeast along the utility right-of-way (ROW) from 441 Main Street to King Street at the Groveland-Georgetown border. Along the way, the trail crosses Center Street, School Street, and