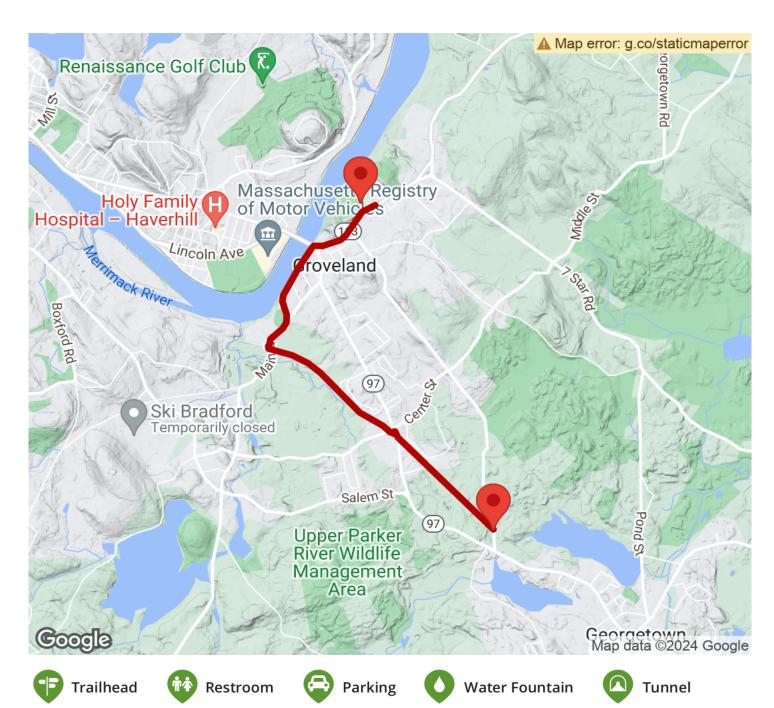

States: Massachusetts

**Counties:** Essex Length: 3.25miles

**Trail end points**: Main St by Town Hall (Groveland) to King St at the Groveland-Georgetown border.(Georgetown)

Trail surfaces: Asphalt
Trail category: Rail-Trail
Trail activities: Bike,Inline

## Parking & Trail Access

Trailheads and parking areas are available at both ends of the trail. The trail's northern end is on Main Street across from the Town Hall and its southern end is on King Street at the Groveland-Georgetown border.

Visit the **TrailLink map** for detailed directions.