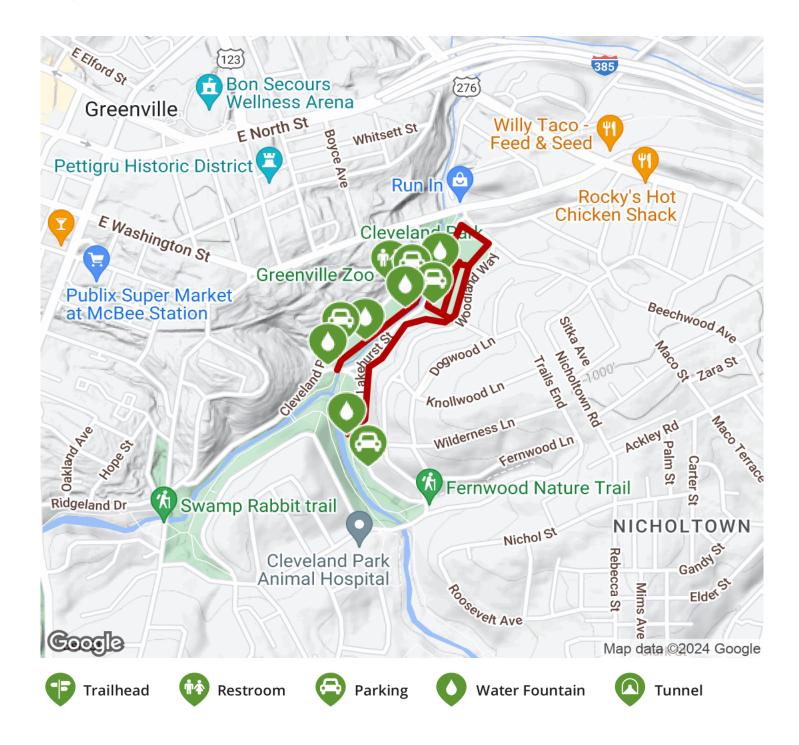

Beginning at the north end of Cleveland Park by Lakehurst St and Cleveirvine Ave, the trail diverges, loops and meets itself as it extends throughout the park. The trail ends near the southern end of the park, the trail connects with Swamp Rabbit Trail and Access to the trail is available at multiple points from the streets surrounding the park, including from Lakehurst St, Cleveirvine Ave, Woodland Way, and Cleveland Park Dr where parking is available.

#### **Parking & Trail Access**

Free parking is available at Cleveland Park Parking (150 Cleveland Park Dr), as well as a few other nearby parking lots along Cleveland Park Dr.

TrailLink.com

TrailLink.com