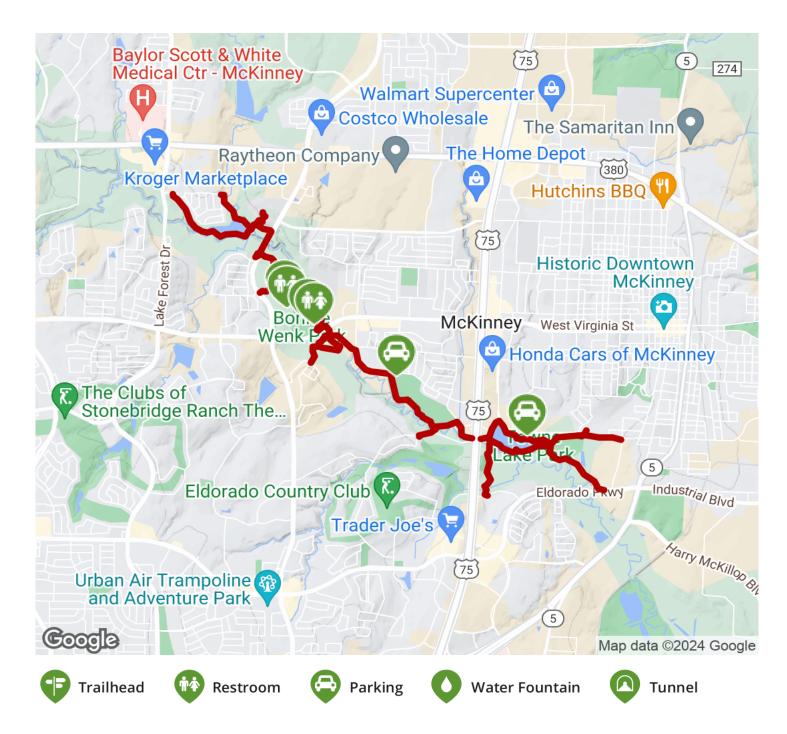

#### Parking & Trail Access

There is parking available at Bonnie Wenk Park (2996 Virginia Parkway), Al Ruschhaupt (2701 N Brook Dr.), and Towne Lake Park (140p5 Wilson Creek Parkway). See TrailLink Map for more information.