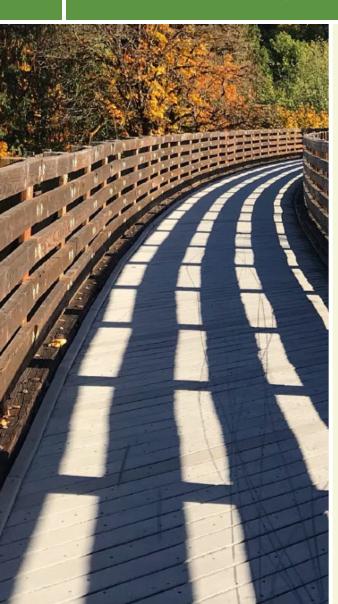

The trail starts in Bonnie Wenk Park, which has an amphitheater, accesible playground, dog park, fishing pond and fitness court. The trail then exits the park and

**States:** Texas **Counties:** Collin Length: 6.5miles

**Trail end points:** Bonnie Wenk Park - N Lake Forest Drive to Towne Lake Park - Eldorado

Parkway

Trail surfaces: Boardwalk,Concrete
Trail category: Greenway/Non-RT
Trail activities: Bike,Wheelchair

Accessible, Walking