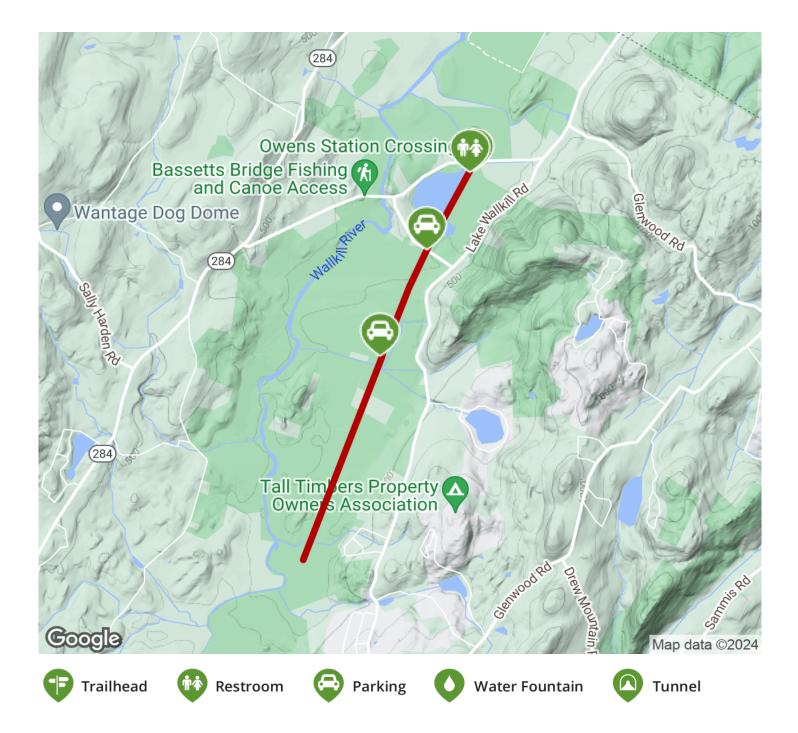

#### About the Route

The northern end of the trail is on Bassett's Bridge Road. It is possible to start slightly further north at Owens Station Crossing (136 Owens Station Rd, Sussex), where there is an ADA accessible boat launch for kayaks or canoes, a dock for fishing, a pavilion with picnic tables, and public

#### restrooms.

Heading south from the Bassett's Bridge Road, the rail-trail runs through forested bottomlands and wetlands. There is a trailhead with parking where the rail-trail crosses Kelly Road. The southern end of the trail is a dead end in the woods.

## **Parking & Trail Access**

The Timberdoodle Trail runs south from Bassett's Bridge Road, where there is parking.

Parking is also available at:

- Owens Station Crossing (136 Owens Station Rd, Sussex), where there are also public restrooms.
- Kelly Road (Vernon Twp)