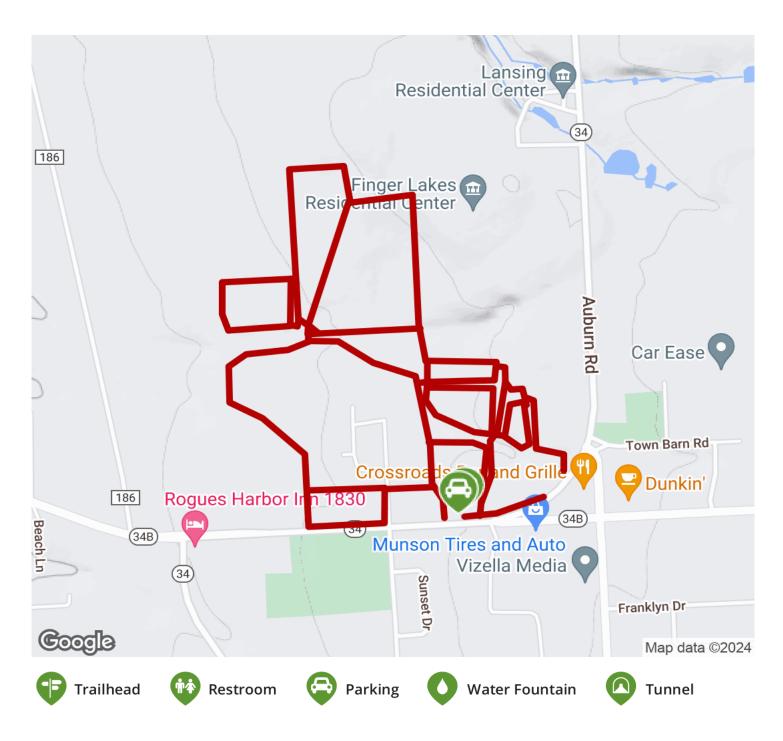

## Overview The Lansing Center Trail totals 7.7 miles and offers multiple loops around the perimeters of abandoned and active

Shop, Scoops, trail users can enjoy a drink and a sweet treat before or after heading out on the trail. Also, trail users are treated to the native plant garden at the trailhead parking lot, where picnic tables and benches are available.

#### Overview

The Lansing Center Trail totals 7.7 miles and offers multiple loops around the perimeters of abandoned and active farm fields, plus wooded, linear trails along the abandoned railroad berms of the Ithaca-Auburn Short line and the never-completed Murdock line

### Parking & Trail Access

Parking for the Lansing Center Trails is available at 90 Auburn Road (Lansing).

Please see TrailLink Map for detailed directions.