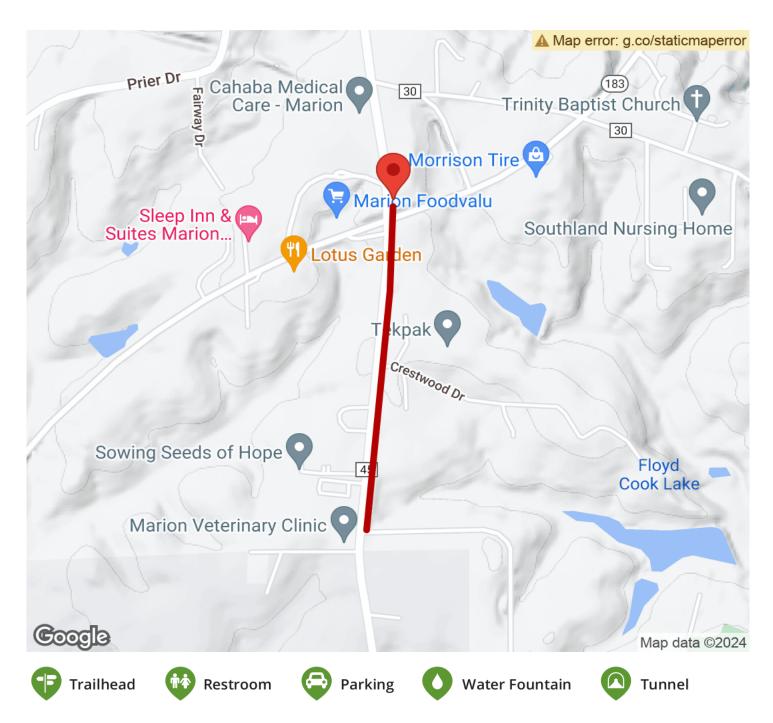

## Parking & Trail Access

Parking is available at the Marion depot on the north end of the trail.