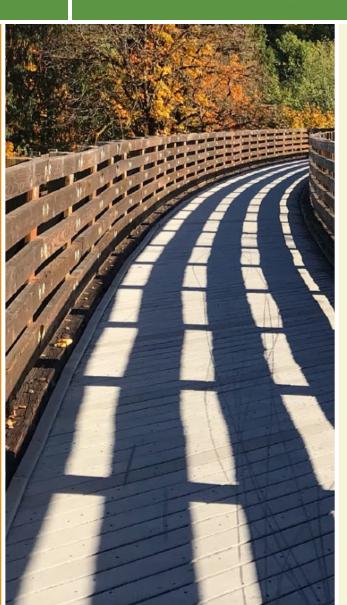

The Georgia Walker Memorial Walking Trail offers a short, paved pathway paralleling Washington Street on the southern end of the charming community of Marion. Most of the way is under a pleasant tree canopy.