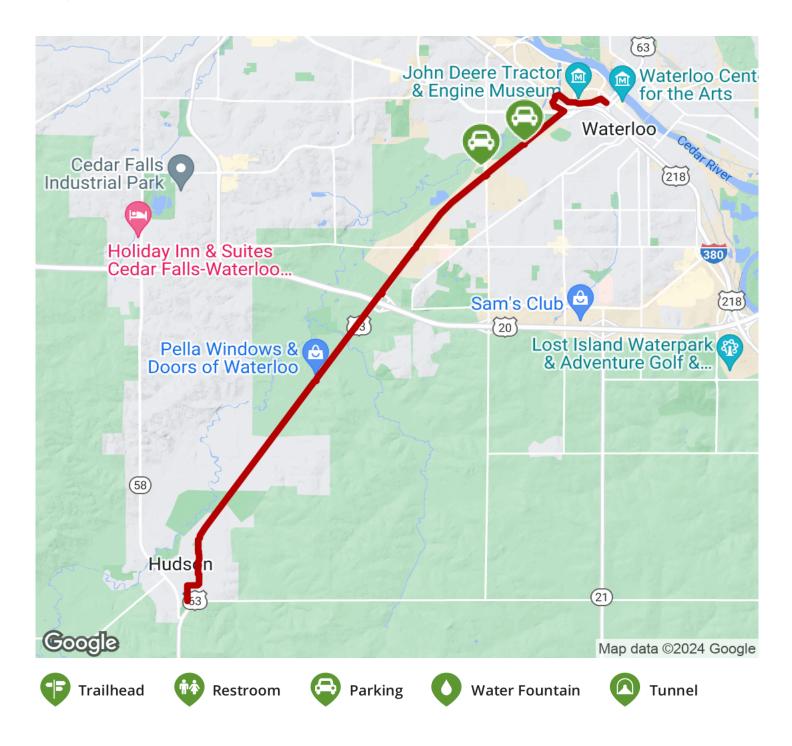

## The Sergeant Road Trail is part of the larger trails system in the Cedar Valley region of Iowa, which includes the cities of Cedar Falls

The Sergeant Road Trail is part of the larger trails system in the Cedar Valley region of Iowa, which includes the cities of Cedar Falls and Waterloo. The trail parallels US 63—also known as Sergeant Road—from Waterloo to Hudson through rural and park areas.

# Sergeant Road Trail

States: Iowa Counties: Black Hawk Length: 9.9miles Trail end points: Jefferson St. and US 63 (Waterloo) to Walnut St. near Eldora Rd. (Hudson) Trail surfaces: Asphalt Trail category: Rail-Trail Trail activities: Bike,Inline Skating,Wheelchair Accessible,Walking,Cross Country Skiing

### **Parking & Trail Access**

In Waterloo, parking for the Sergeant Road Trail can be found at a lot near the intersection of Jefferson Street and Westfield Avenue. At the trail's southern endpoint in Hudson, consider parking on city streets. As always, be mindful of any local parking restrictions.