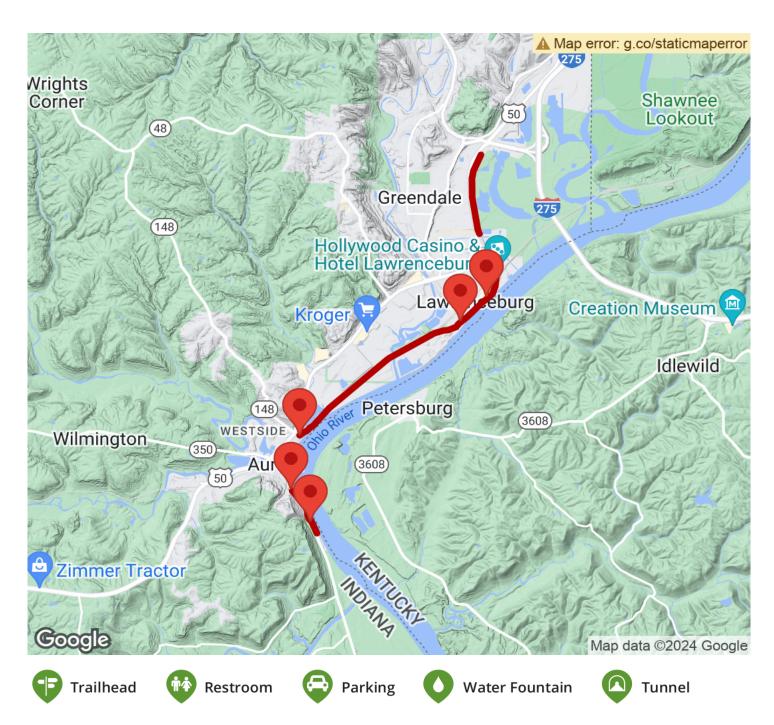

# The Greendale segment runs 1 mile between Walnut Street and Hollywood Boulevard at Eads Parkway, paralleling Eads Parkway/

bridge across Tanners Creek. Between Lawrenceburg and Aurora the trail passes through a wooded corridor and is more rural. Watch for wildlife in this section, including deer, beaver, foxes and shorebirds along the river wetlands.

The Greendale segment runs 1 mile between Walnut Street and Hollywood Boulevard at Eads Parkway, paralleling Eads Parkway/US 50 on the east side. There's a short gap (0.6 mile) in the trail between Lawrenceburg and Greendale. The Lawrenceburg–Auroa segment runs 3.6 miles between E. William Street at E. High Street in Lawrenceburg and Manchester Landing Street on the north edge of Aurora. You can continue via road through Aurora (0.7 mile), heading south on Decatur Street/SR 56 to just south of its intersection with Market Street. On the river side of the road, the trail continues 0.7 mile south through Lesko Park.

# Dearborn Trails (Aurora - Lawrenceburg - Greendale) Indiana

**States:** Indiana **Counties:** Dearborn Length: 5.4miles

**Trail end points:** Walnut Street to Hollywood Blvd. (Greendale) to High St. at Williams St. (Lawrenceburg) to Manchester Landing

#### Parking & Trail Access

In Lawrenceburg parking is at New and Elm streets, the end of Walnut Street and at Aep Drive by the river. In Aurora park at Lesko Park, just south of town center along Decatur Street/SR 56 and Manchester Landing Street.