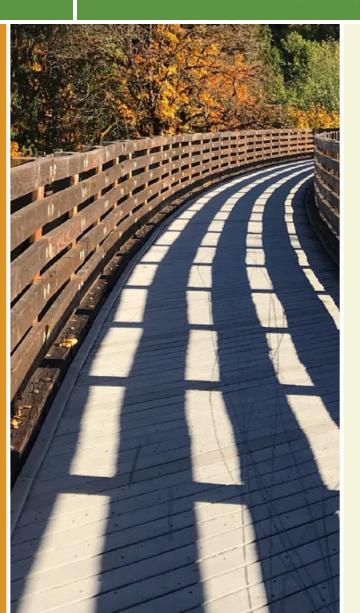

Par of the paved rail-trail parallels an active CSX rail line along the scenic Ohio River. There are a few bridge crossings, Wilson Creek in Aurora and a restored 1882

# Dearborn Trails (Aurora - Lawrenceburg - Greendale) Indiana

**States:** Indiana **Counties:** Dearborn Length: 5.4miles

**Trail end points:** Walnut Street to Hollywood Blvd. (Greendale) to High St. at Williams St. (Lawrenceburg) to Manchester Landing

(Aurora)

Trail surfaces: Asphalt
Trail category: Rail-Trail
Trail activities: Bike,Inline
Skating,Fishing,Wheelchair