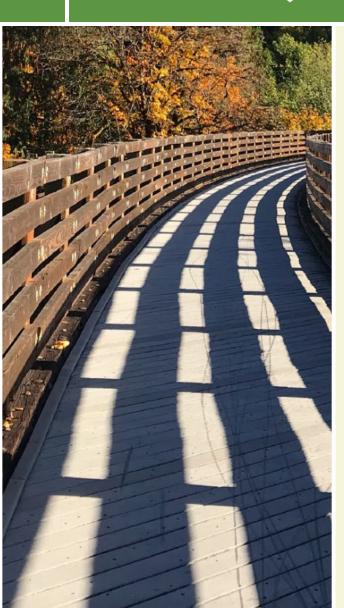

## TrailLink Unlimited 🔯

Guides 🕫 🤝 😲

Berkshire Valley Management **Area Trail** 

New Jersey

The Berkshire Valley Management Area Trail passes through hardwood forests and affords views of the valley below to the right.

Northern Railroad.

The Berkshire Valley Management Area Trail passes through hardwood forests and affords views of the valley below to the right. Equestrians must have a NJ Wildlife Permit, which is available from NJ DEP for a fee.