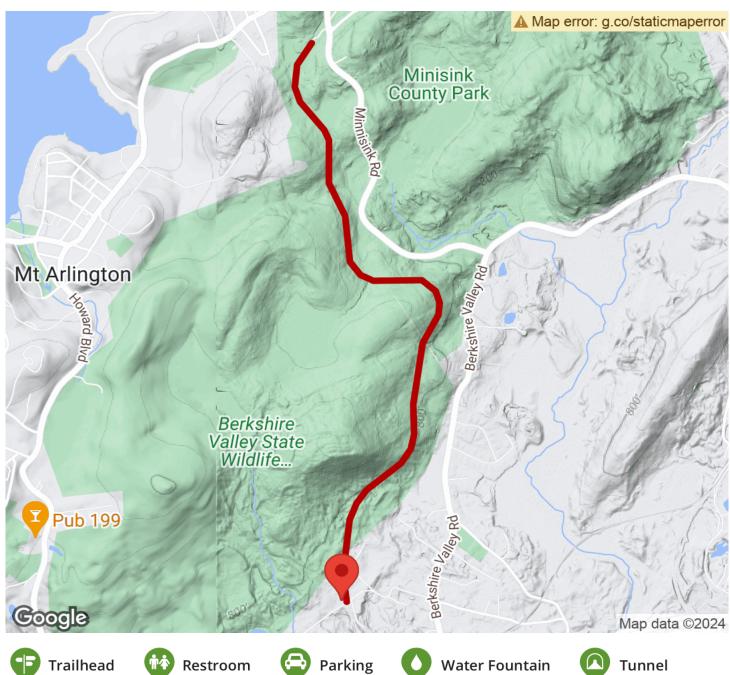

## Berkshire Valley Management Area Trail

New Jersey

**States:** New Jersey **Counties:** Morris Length: 2.1miles

Trail end points: Roxbury (Gordon Road) to

Roxbury (Minnisink Road) **Trail surfaces:** Ballast, Cinder **Trail category:** Rail-Trail

## Parking & Trail Access

Take Route 15 west to Berkshire Valley Road and follow for 2.3 miles to Gordon Road. Take a right on Gordon Road and just past the intersection of Country Road the trail begins on the right. Just past the trail is a small access road that leads to the parking lot.

## Berkshire Valley Management Area Trail

New Jersey

**Parking** 

**Water Fountain** 

Tunnel