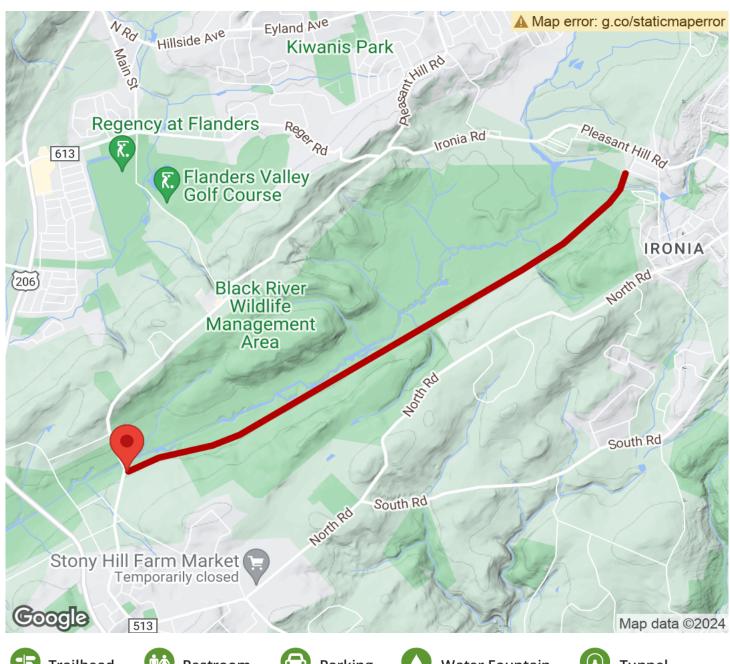

## Black River Wildlife Management Area Trail New Jersey

**States:** New Jersey **Counties:** Morris Length: 4miles

Trail end points: Chester (Pleasant Hill Road)

to Ironia (Main Street) **Trail surfaces:** Ballast **Trail category:** Rail-Trail

## Parking & Trail Access

Take route 206 to County Road 513 to Main Street. Go west on Oakdale Road. Then right on Pleasant Hill Road. The trailhead is on the left after the driveway of the Hermits of Behlehem.

## Black River Wildlife Management Area Trail New Jersey

Trailhead

Restroom

**Parking** 

**Water Fountain** 

**Tunnel** 