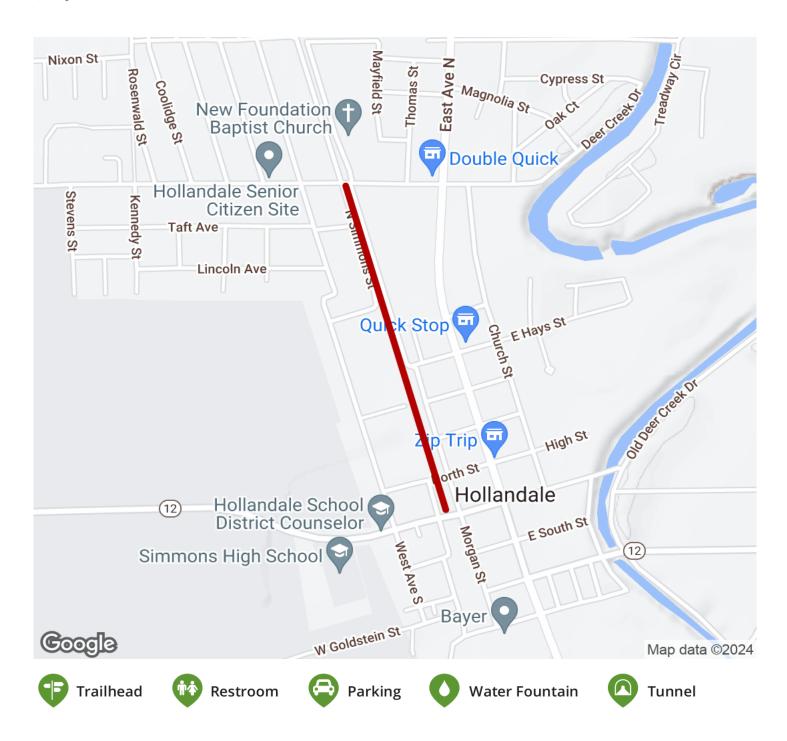

## Parking & Trail Access

Parking for the Hollandale Rail-Trail is available at an unpaved parking lot on Simmons Street just north of W. Washington Street/State Route 12. Hollandale is located off US 61 southeast of Greenville, between Leland and Rolling Fork.