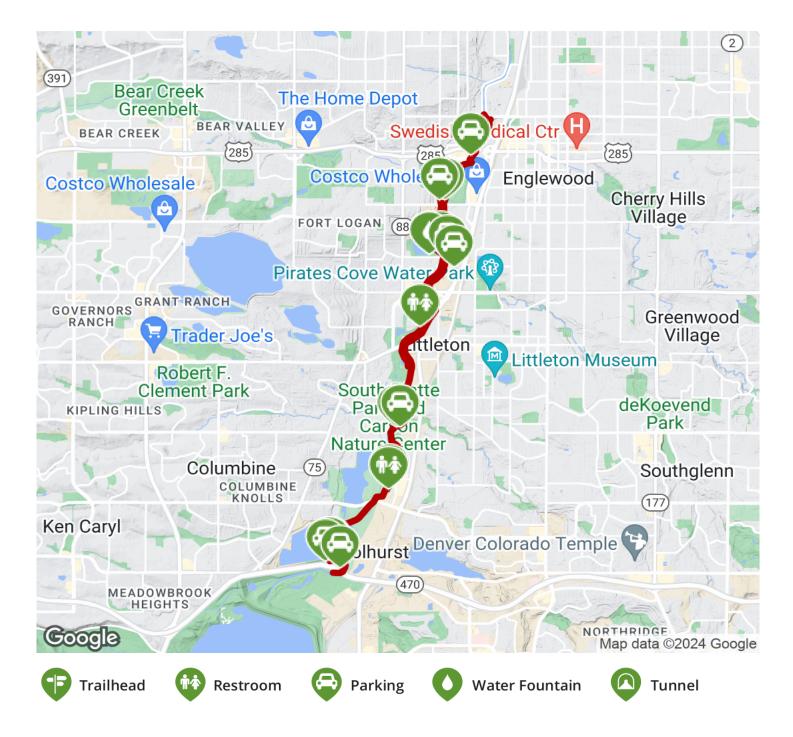

# **Parking & Trail Access**

Limited parking is available where the trail crosses W. Oxford Avenue, near the ballfields at Centennial Park off W. Union Avenue, at the end of W. Carson Drive west of where it intersects with S. Platte Parkway and at the southern terminus by Black Rock Lake off Viable Road.