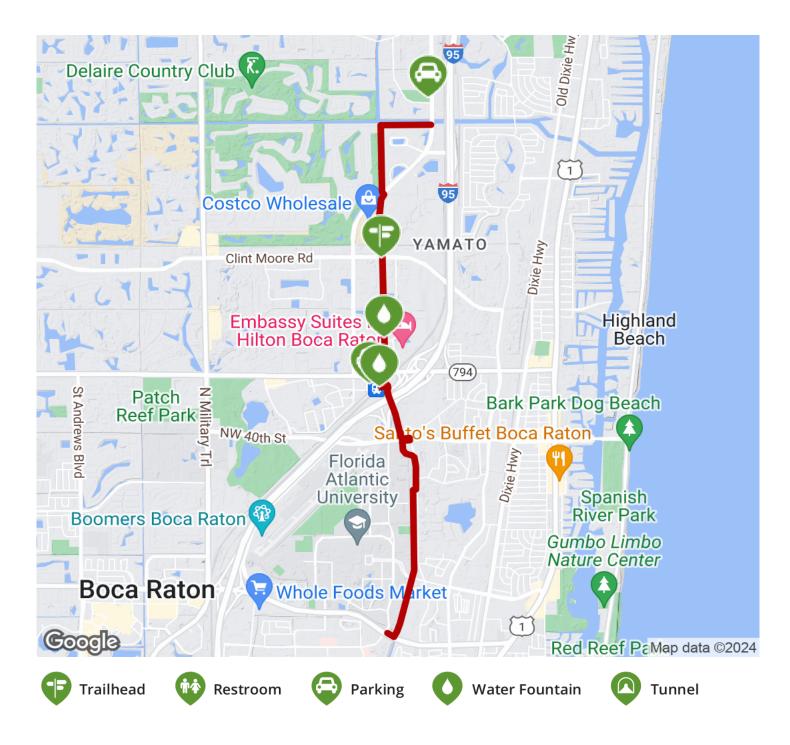

## Parking & Trail Access

El Rio Trail runs between S Congress Ave. (Delray Beach) and Glades Rd, FL-808 (Boca Raton).

Parking is available at:

- Del Ray Oaks Natural Area, 2021 SW 29th St (Delray Beach)
- Tri-Rail Station, 680 Yamato Rd (Boca Raton)

See <u>TrailLink Map</u> for detailed directions.

TrailLink.com