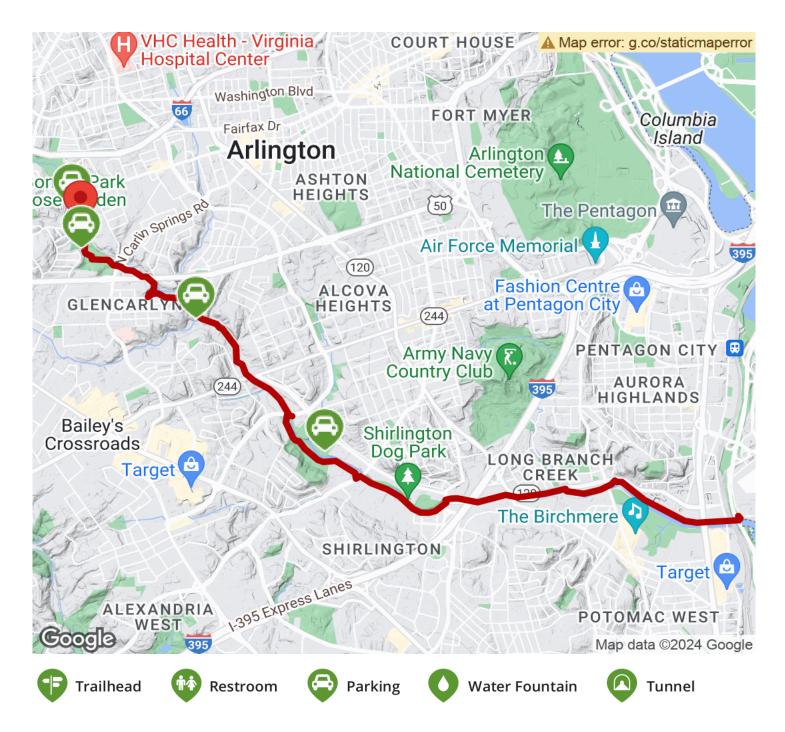

Ultimately, the Four Mile Run Trail merges with the Mount Vernon Trail where the latter meets the southern

**States:** Virginia **Counties:** Arlington Length: 6.2miles

**Trail end points:** Bluemont Junction Park at Wilson Blvd to Mount Vernon Trail at Reagan

National Airport

Trail surfaces: Asphalt

Trail category: Greenway/Non-RT

**Trail activities:** Bike,Inline Skating,Fishing,Walking

#### Parking & Trail Access

The Four Mile Run Trail can be accessed from Bluemont Junction Park, where parking is available. To reach the park, travel west from Washington, D.C., on US 50 and turn right onto N. Manchester Street. Follow the road for 0.25 mile until it dead ends, and turn right into the parking lot.

From Ballston, travel southwest on Wilson Boulevard, and turn left onto N. Manchester Street. Take an immediate left into the parking lot.