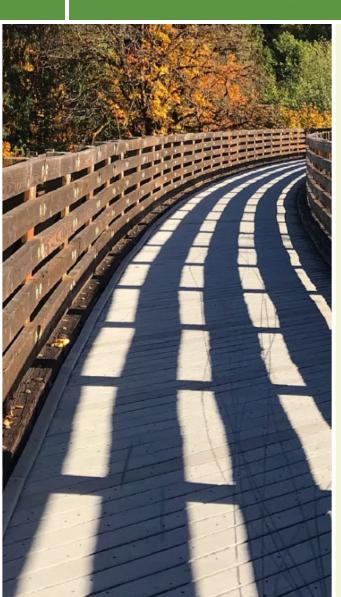

The Four Mile Run Trail, along with the Mount Vernon Trail, the W&OD Trail, and the <u>Custis Trail</u>, make up the <u>Arlington Loop</u>.

The Four Mile Run Trail traverses the Four Mile Run stream valley and has many twists and turns, not to mention steep sections (mercifully short). The trail more or less parallels the popular <u>W&OD Trail</u>, connecting to it in several places.

The trail begins in the north at Bluemont Junction Park, where the <u>Bluemont Junction Trail</u> provides a link to Arlington's retail mecca of Ballston. Heading south, the trail is wooded and crosses the creek in numerous places, and you're likely to see hordes of runners, cyclists, dogwalkers and families. You'll also find a dog park off the trail in Shirlington.