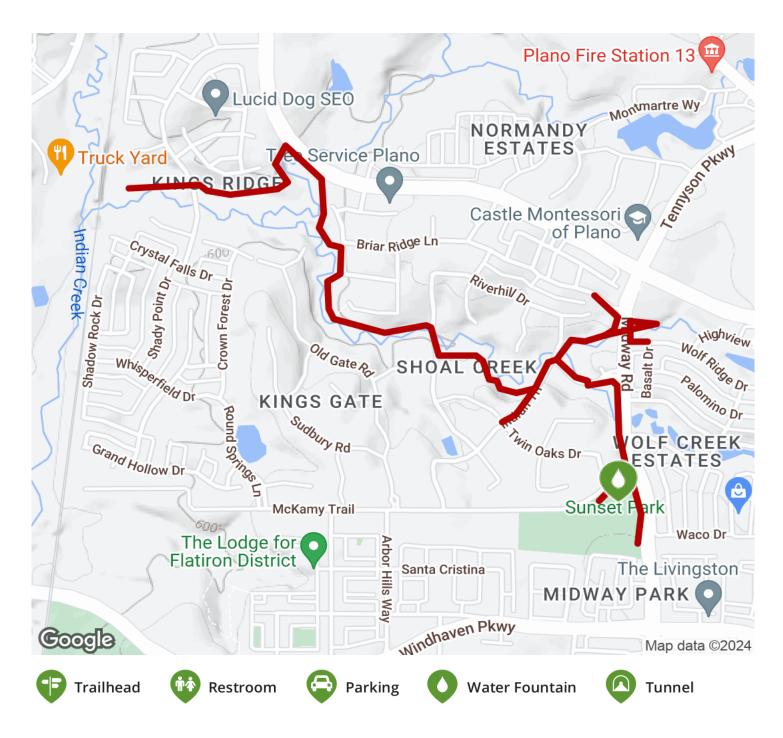

2024

## TrailLink Unlimited 🔯



Guides 🕫 🤝









## **Shady Brook** Trail Texas



The Shady Brook Trail is a part of the City of Plano trails system. This system of trails connects to the western end of the Bluebonnet



The Shady Brook Trail is a part of the City of Plano trails system. This system of trails connects to the western end of the <u>Bluebonnet Trail</u>.





States: Texas

**Counties:** Denton Length: 2.5miles

Trail end points: Midway Rd., Plano to North of

Mills Branch Cir., Plano **Trail surfaces:** Concrete

Trail category: Greenway/Non-RT

Trail activities: Bike, Inline

Skating, Wheelchair Accessible, Walking

## Parking & Trail Access



## Shady Brook Trail Texas