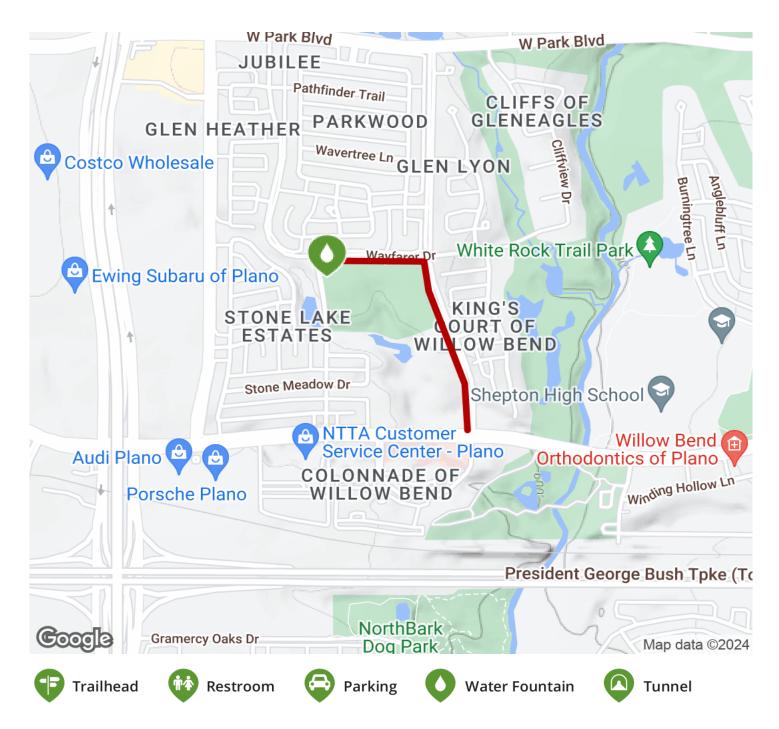

## **Parking & Trail Access**

States: Texas Counties: Collin Length: 0.5miles Trail end points: Steeplechase Park, Plano to Trail surfaces: Concrete Trail category: Greenway/Non-RT Trail activities: Bike,Inline Skating,Wheelchair Accessible,Walking