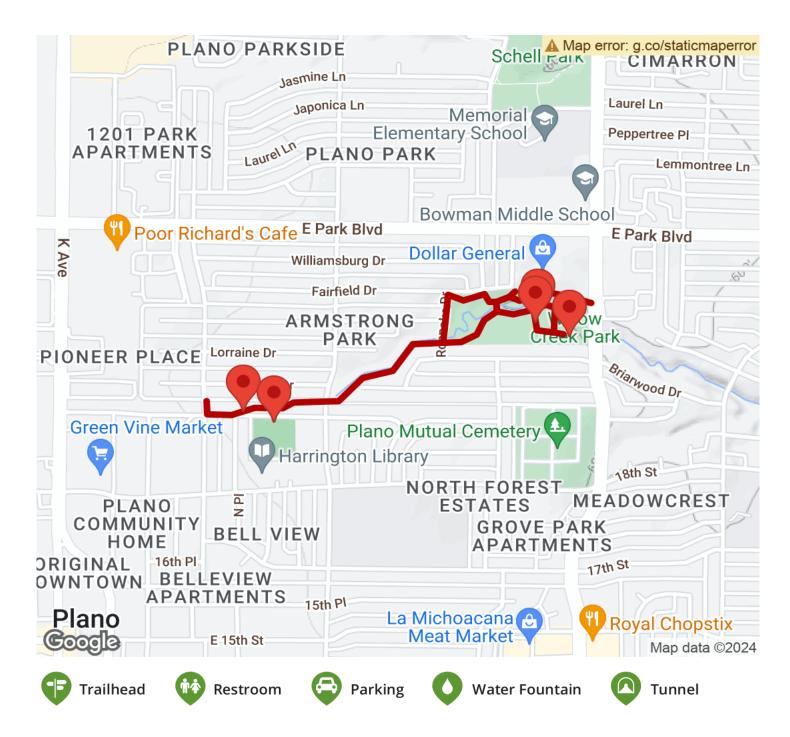

The Willow Creek Trail is a part of the City of Plano trail system. This short trail system consists of 1.3 miles of loops and spurs within



The Willow Creek Trail is a part of the City of Plano trail system. This short trail system consists of 1.3 miles of loops and spurs within Willow Creek Park in the eastern part of the City of Plano. The trail runs from Jupiter Rd. to Ave N and connects to Mendenhall Elementary School, McCreary Sports Field, and Harrington Library.





**States:** Texas **Counties:** Collin Length: 1.3miles

Trail end points: Willow Creek Park, Plano to

Ave. N, Plano

Trail surfaces: Concrete

Trail category: Greenway/Non-RT

Trail activities: Bike, Inline

Skating, Wheelchair Accessible, Walking

## Parking & Trail Access



## Willow Creek Trail (TX) Texas