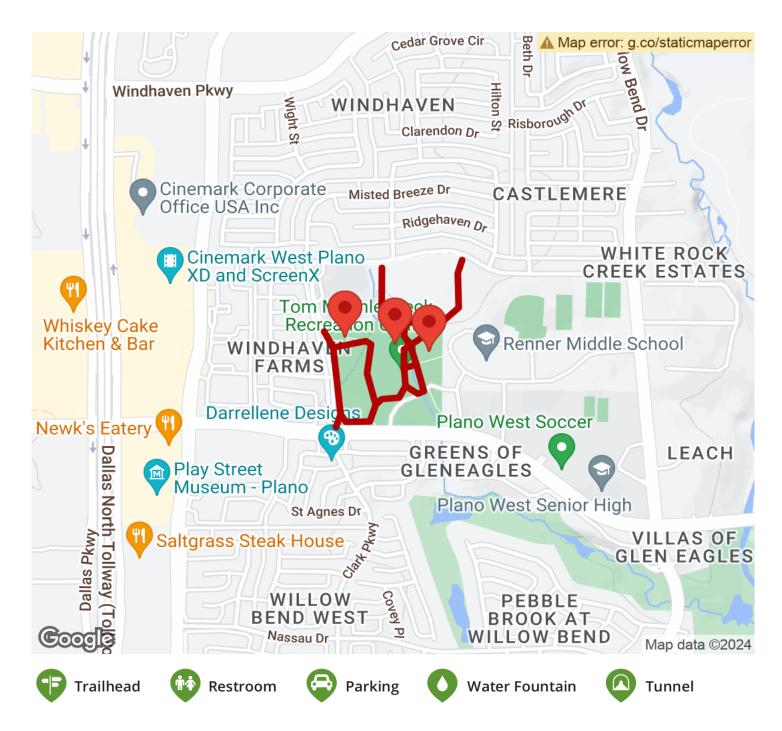

2024

## TrailLink Unlimited 🔯



Guides 🕫 🤝









Windhaven **Park Trail** Texas



The Windhaven Park Trail is a part of the City of Plano trails system. This small trail system makes for 1.3 miles of trail in and



The Windhaven Park Trail is a part of the City of Plano trails system. This small trail system makes for 1.3 miles of trail in and arround Windhaven Park in the western part of the City of Plano. The trail connects to Brinker Elementary School and the Tom Muehlenbeck Rec Center.





**States:** Texas **Counties:** Collin Length: 1.3miles

Trail end points: Windhaven Park, Plano to

Trail surfaces: Concrete

Trail category: Greenway/Non-RT

Trail activities: Bike, Inline

Skating, Wheelchair Accessible, Walking

## Parking & Trail Access