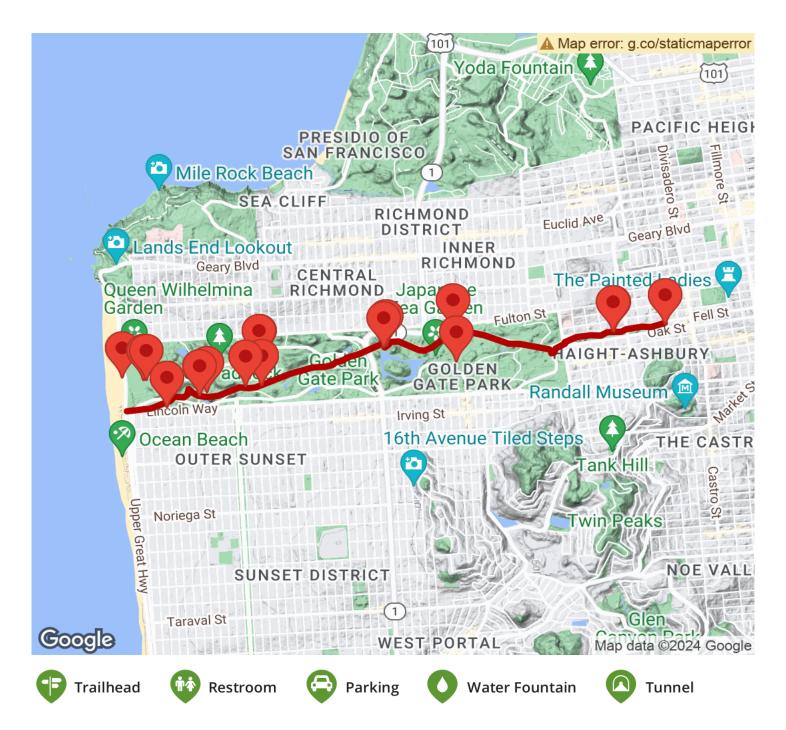

Other paths that meander through the park are limited to pedestrians only but provide good walking loops for those

States: California

Counties: San Francisco

Length: 3.9miles

**Trail end points:** Great Highway Bike Path at Lincoln Way & Great Hwy to JFK Dr & Stanyan

## Parking & Trail Access

Parking is available at several spots along the internal roads throughout Golden Gate Park. Be sure to obey any posted parking restrictions. See <u>TrailLink Map</u> for more information.