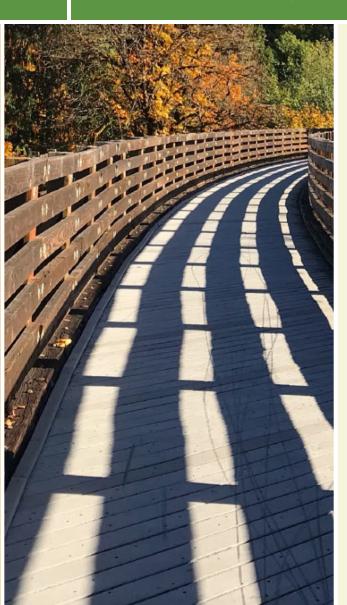

A milestone of car-free transportation, JFK Drive, which runs through the heart of San Francisco's Golden Gate Park has recently become car-free. The 1.5 mile eastern section of JFK drive is closed to cars, and the rest of the route dives south of JFK Drive along a completely car-free route. The path winds through San Francisco's famous city park, providing both a retreat from urban life and an important link in the city's growing bike network. The paved trail passes by the museums, sports fields and botanic gardens that make Golden Gate Park one of the premier urban parks in the country. Bicycle route signage is clear and connects the path to neighborhoods throughout the city.