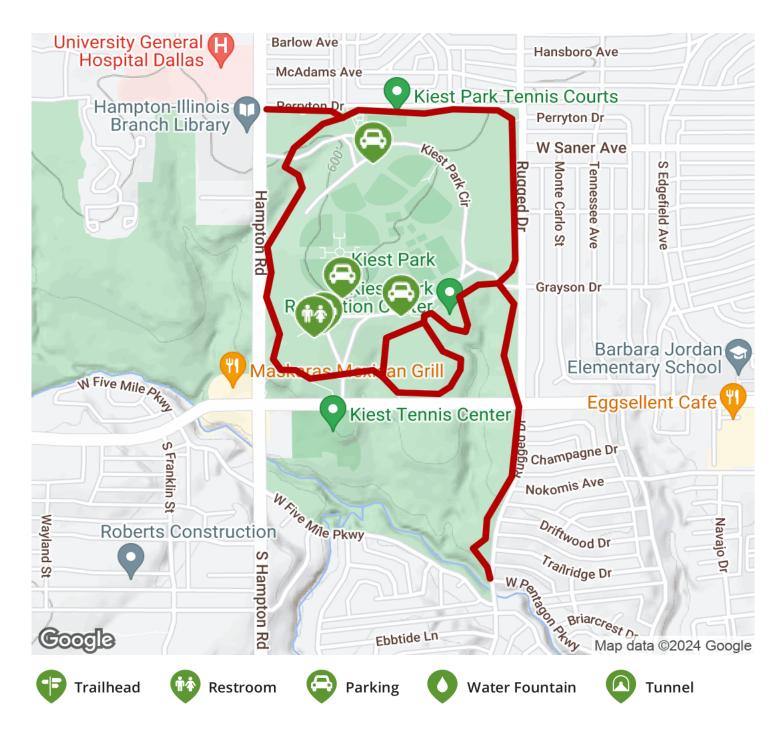

2024

## TrailLink Unlimited 🔯



Guides 🕫 🤝









**Kiest Park** Loop Trail Texas



The Kiest Park Loop Trail is a part of the City of Dallas trails system. This loop trail is located within Kiest Park in southwest



The Kiest Park Loop Trail is a part of the City of Dallas trails system. This loop trail is located within Kiest Park in southwest Dallas. The trail connects the playing fields, gardens, nature areas, and amenities of the park. Parking is available within Kiest Park.





**States:** Texas **Counties:** Dallas Length: 2.8miles

Trail end points: Kiest Park, Dallas to

Trail surfaces: Asphalt

Trail category: Greenway/Non-RT

Trail activities: Bike, Inline

Skating, Wheelchair Accessible, Walking

## Parking & Trail Access



## Kiest Park Loop Trail Texas