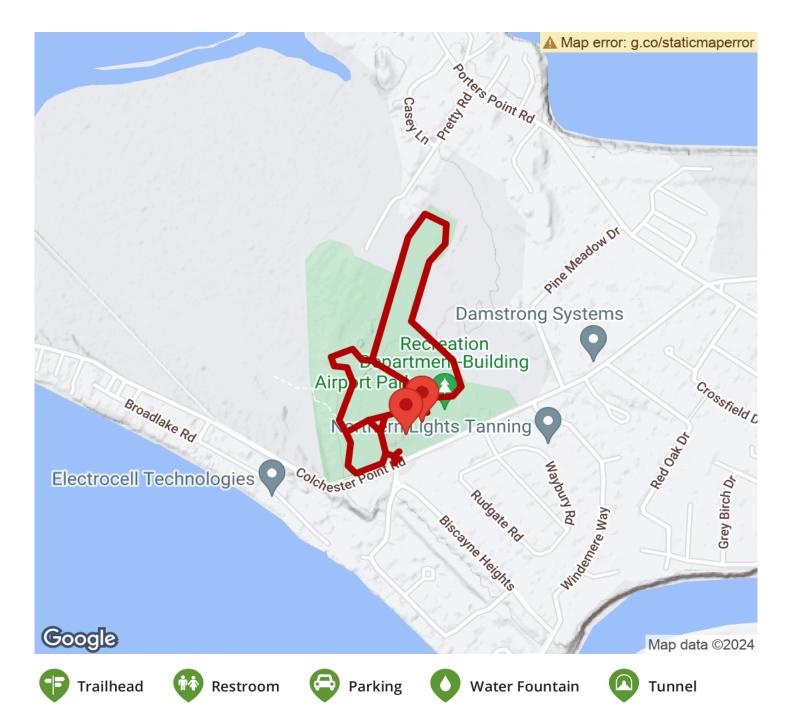

## Airport Park Trail

Vermont

The Airport Park Trail on Malletts Bay near Colchester traverses through Airport Park, making a loop around ball fields, a

The Airport Park Trail on Malletts Bay near Colchester traverses through Airport Park, making a loop around ball fields, a playground, tennis courts and open fields. Woodlands and nearby wetlands make for great birding. At the southern tip of the park, near the entrance, you can link to the <a href="Island Line Rail Trail">Island Line Rail Trail</a> and head north over the Colchester Causeway or south into Burlington.

**States:** Vermont

Counties: Chittenden

Length: 1.5miles

Trail end points: Airport Road to Airport Park

loop

Trail surfaces: Dirt, Gravel

Trail category: Greenway/Non-RT

Trail activities: Mountain

## Parking & Trail Access

Airport Park is located at Airport Road and Colchester Point Road.