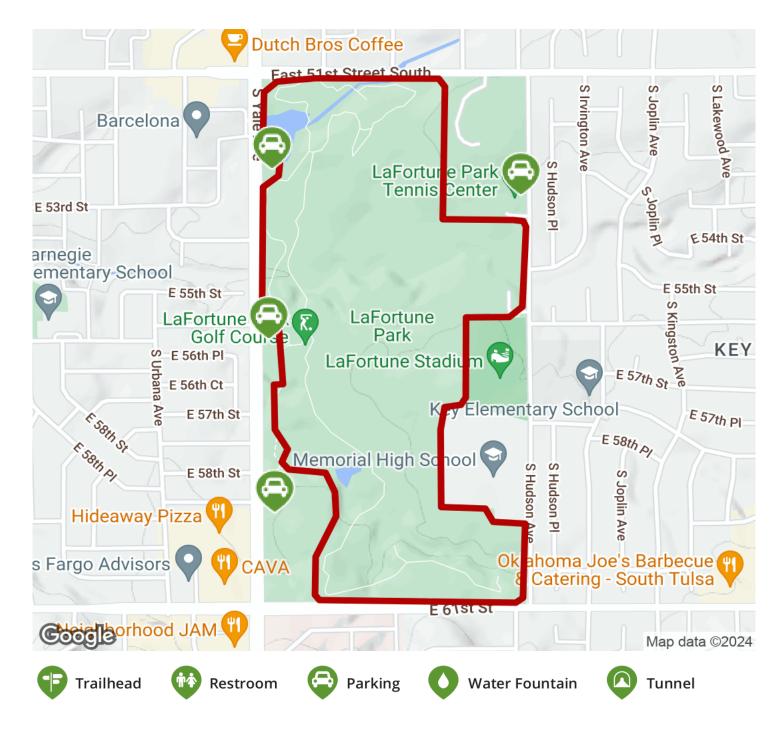

**States:** Oklahoma **Counties:** Tulsa Length: 3.2miles

**Trail end points:** LaFortune Park at S. Yale Ave.

to LaFortune Park at S. Hudson Ave. **Trail surfaces:** Asphalt, Crushed Stone **Trail category:** Greenway/Non-RT **Trail activities:** Bike, Walking

## Parking & Trail Access

Parking for the LaFortune Trail is available in LaFortune Park. Access the park from either S. Hudson Avenue or S. Yale Avenue.