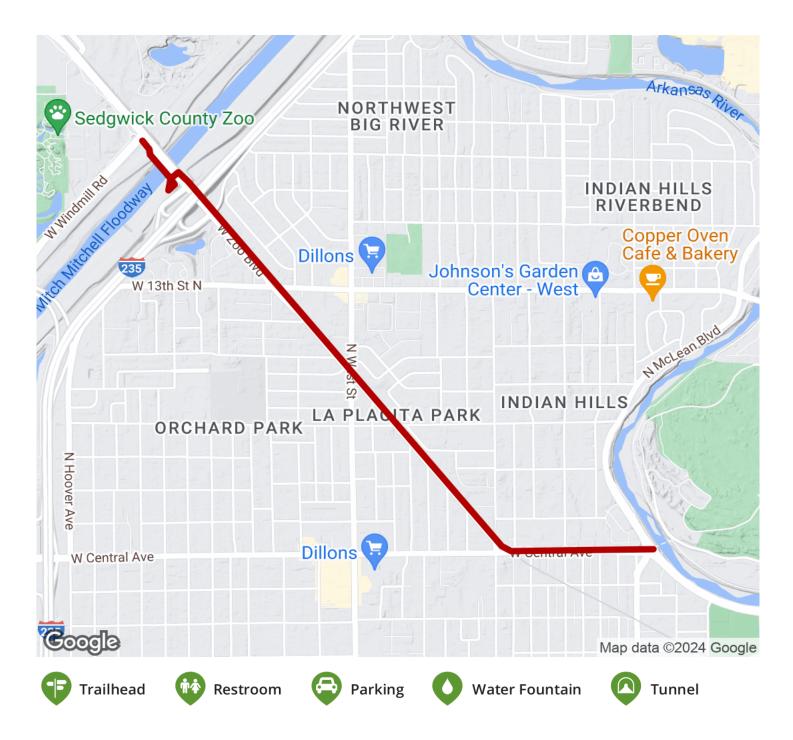

## The Zoo Boulevard Path runs along the diagonal Zoo Boulevard for 1.5 miles between Windmill Road and Central Avenue, where the

The Zoo Boulevard Path runs along the diagonal Zoo Boulevard for 1.5 miles between Windmill Road and Central Avenue, where the trail heads ude east to the Arkansas River, joining the <u>Arkansas River Bicycle Path</u>.

## Parking & Trail Access

Park at the zoo (entrances along Zoo Boulevard and Windmill Road).

States: KansasCounties: SedgwickLength: 1.5milesTrail end points: Sedgwick County Zoo atWindmill Rd. to Arkanas River Bike Path atMcLean Blvd. and Central Ave.Trail surfaces: AsphaltTrail category: Greenway/Non-RTTrail activities: Bike,InlineSkating,Wheelchair Accessible,Walking