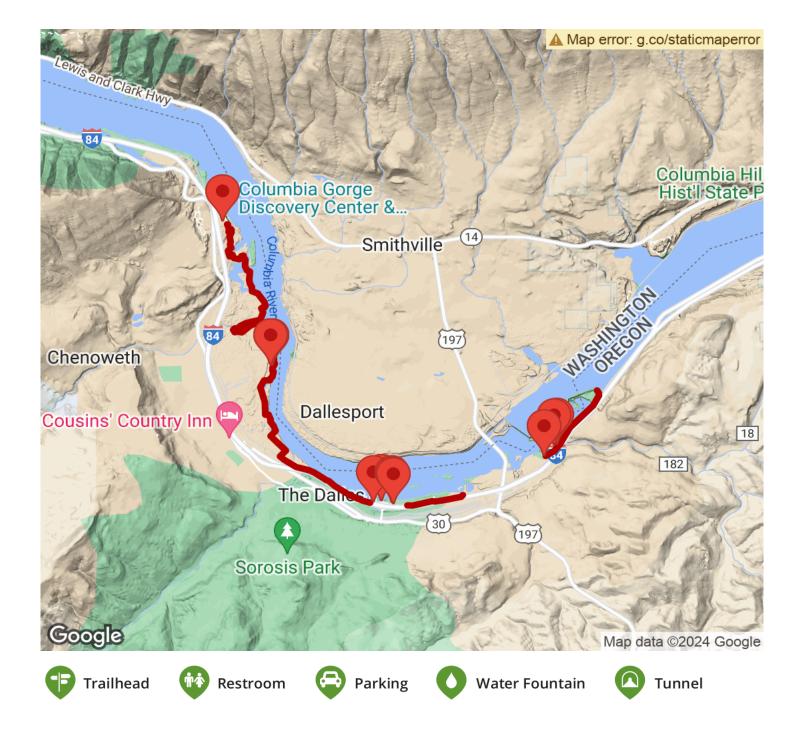

Some day the trail may reach the claimed 10 miles. Currently there is a missing section through the Lone Pine development across US 197 and then a difficult patch of small coulees to The Dalles Dam Visitor Center. Here the blacktop trail resumes and follows a former excursion

rail line out to the tip of the dam about 1.2 miles. The visitor center is open from May to September.

# **Riverfront Trail at The Dalles**

Oregon

States: Oregon Counties: Wasco Length: 9miles Trail end points: SE corner of the Columbia Gorge Discovery Center parking lot at Discovery Dr. to The Dalles Dam at I-84/US 30 Trail surfaces: Asphalt,Concrete Trail category: Greenway/Non-RT Trail activities: Bike,Inline Skating,Fishing,Wheelchair Accessible,Walking

### **Parking & Trail Access**

From I-84 in The Dalles, take exit 84 to Brewery Overpass Road and head for the river. The road dead ends in a T junction. The marina is to the left, the Riverfront Park is to the right. Turn right and enter the park. There is plenty of parking. From here, trek back up to the far end of the marina. The trail entrance is below the billboard. From here it is down stream and up wind to the Discovery Center.