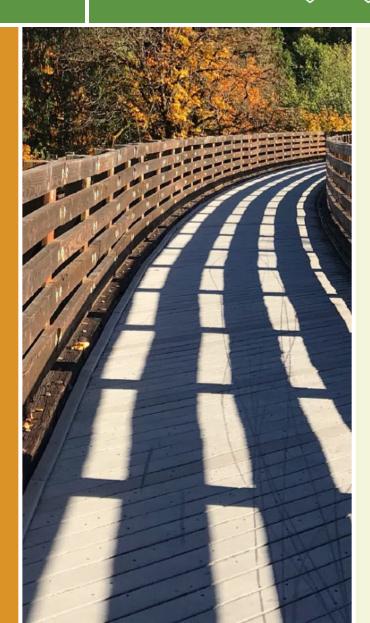

## The Riverfront Trail at the Dalles is a scenic paved pathway along the Columbia River from the Columbia Gorge Discovery Center

The Riverfront Trail at the Dalles is a scenic paved pathway along the Columbia River from the Columbia Gorge Discovery Center parking lot east to The Dalles Dam. There are a lot of interesting things to see in that distance, including the Riverfront Park, the marina, a Lewis & Clark slept here campsite, the delightful Learning Garden with a scarecrow collection, the wild Chenoweth Creek and the lakes and ridges of the wildlife refuge below the Discovery Center. The trail may be windy, but never boring.