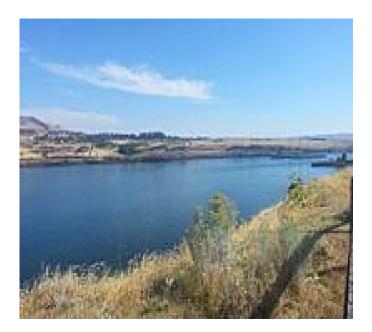

## The Riverfront Trail at the Dalles is a scenic paved pathway along the Columbia River from the Columbia Gorge Discovery Center

The Riverfront Trail at the Dalles is a scenic paved pathway along the Columbia River from the Columbia Gorge Discovery Center parking lot east to The Dalles Dam. There are a lot of interesting things to see in that distance, including the Riverfront Park, the marina, a Lewis & Clark slept here campsite, the delightful Learning Garden with a scarecrow collection, the wild Chenoweth Creek and the lakes and ridges of the wildlife refuge below the Discovery Center. The trail may be windy, but never boring.