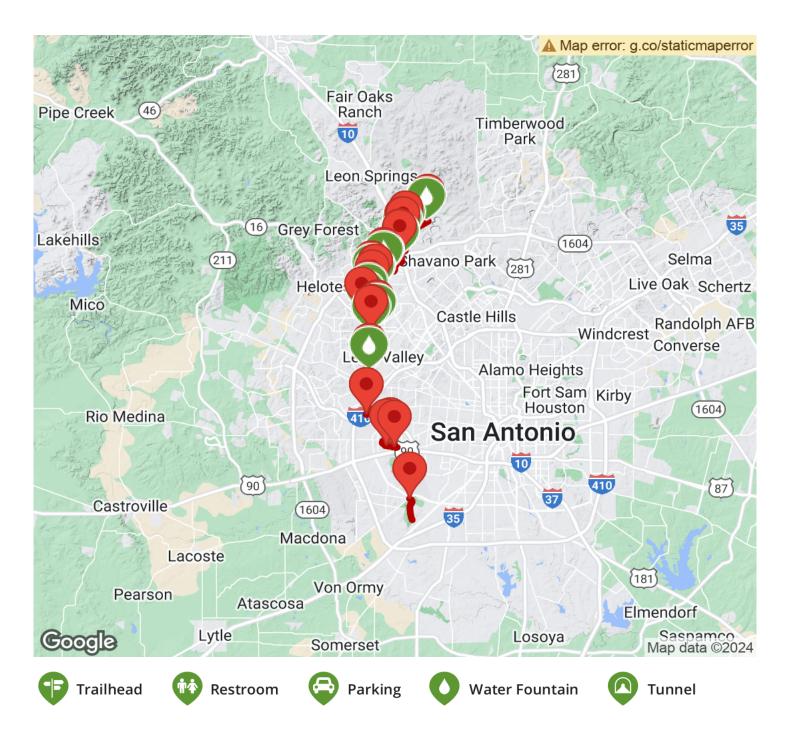

## Parking & Trail Access

There are several places to park along the trail including at Eisenhower Park (19399 NW Military Highway), Rohde Park (11777 Spring Rain), Rodriguez County Park (41623 Jerome Road), Pearsall Park (4700 Old Pearsall Road), and more.

See <u>TrailLink Map</u> for more detailed information.