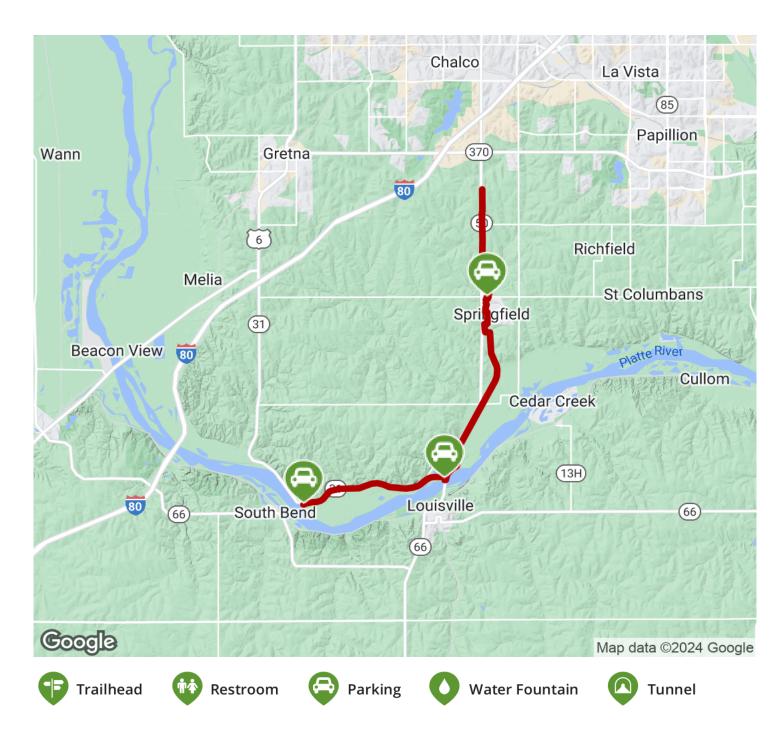

#### About the Route

The northernmost endpoint for this route is located along W Schram Rd. The trail heads south from here and parallels S 144th St. for a while but slowly starts to move further away from the roadway as it continues to follow the railroad corridor right-of-way.

### Parking & Trail Access

The MoPac Trail (Springfield) runs between Schram Rd. (Springfield) and 20105 NE-31 (Springfield), with parking at the southern end.

Parking is also available at:

• 1500 NE-31 (Springfield)

Please see <u>TrailLink Map</u> for all parking options and detailed directions.