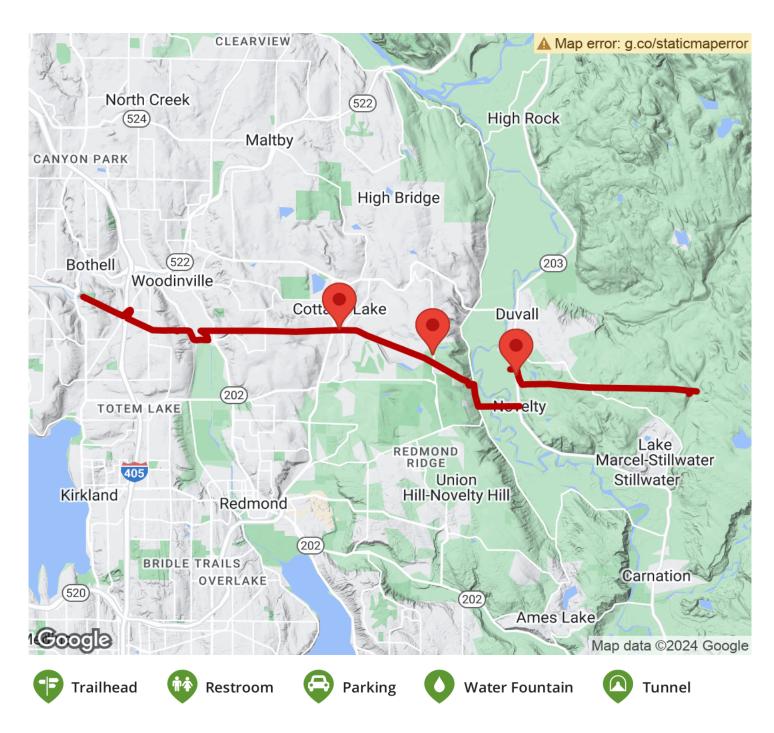

## The Tolt Pipeline Trail serves as a major connection between Duvall, Washington, and the Sammamish River in Bothell. The trail

At West Snoqualmie Valley Road NE, riders can continue via street access to Duvall's portion of the Tolt Pipeline Trail at nearby Duvall Park. Just to the west of the park, the trail directly connects to the <u>Snoqualmie Valley Trail</u>.

**States:** Washington **Counties:** King Length: 17.4miles

Trail end points: Blyth Park near the

Sammamish River Trail (Bothell) to Kelly Rd.

NE (near Duvall)

Trail surfaces: Dirt, Gravel, Sand
Trail category: Greenway/Non-RT

#### Parking & Trail Access

Parking for the Tolt Pipeline Trail can be found at the Northshore Athletic Fields on NE 145th Street/State Route 202 in Woodinville. Alternatively, park at the Kathryn Taylor Equestrian Park on 232nd Avenue NE in Redmond.