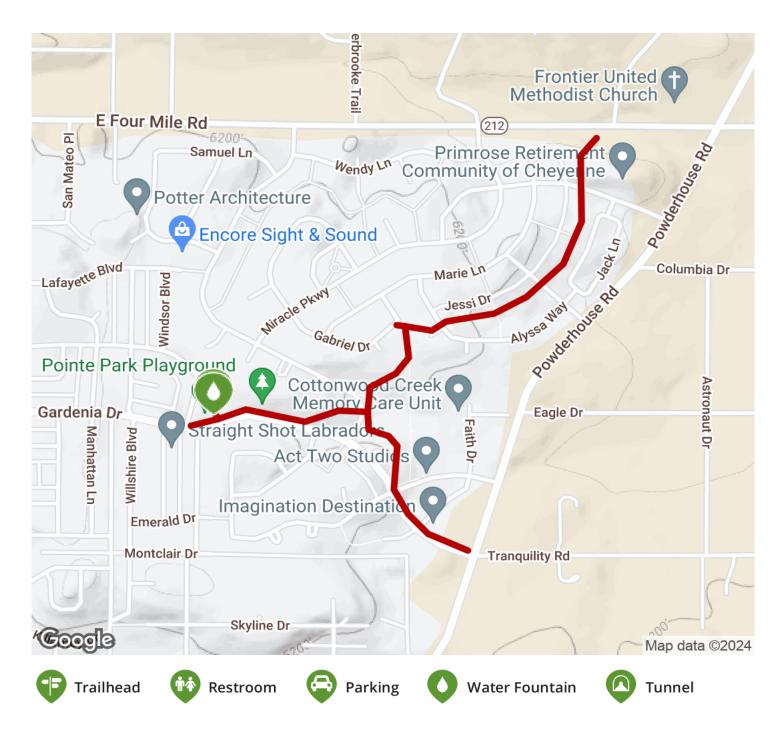

4

## TrailLink Unlimited 🔯



Guides 🕫 🤝 😲









**Pointe** Greenway Wyoming



The Pointe Greenway winds down from Four Mile Greenway to Gardenia Drive with a spur up to Pointe Park. The trail is a mile-



The Pointe Greenway winds down from Four Mile Greenway to Gardenia Drive with a spur up to Pointe Park. The trail is a mile-and-a-half and travels through residential neighborhoods and open areas. With little shade along way, trail-goers will enjoy a rest under the park's gazebo.





**States:** Wyoming **Counties:** Laramie Length: 1.5miles

Trail end points: Four Mile Road to Gardenia

Drive

Trail surfaces: Concrete

Trail category: Greenway/Non-RT

Trail activities: Bike, Inline

Skating, Wheelchair Accessible, Walking

## Parking & Trail Access



## Pointe Greenway Wyoming