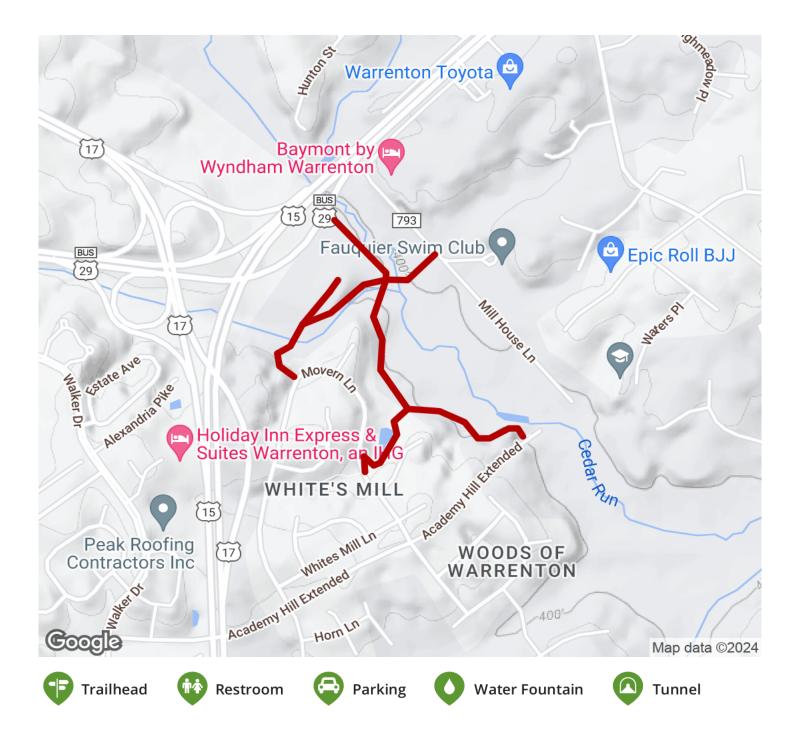

## TrailLink.com

States: Virginia Counties: Fauquier Length: 1.3miles Trail end points: Mill House Lane to Movern Lane Trail surfaces: Asphalt Trail category: Greenway/Non-RT Trail activities: Bike,Inline Skating,Wheelchair Accessible,Walking

## **Parking & Trail Access**

Parking for the White's Mill Trail is available in the cul-de-sac behind the Nuevo Motel off US 29 north of Warrenton. The trailhead is located down a gravel road just south of the culde-sac; note that parking is prohibited along the road.