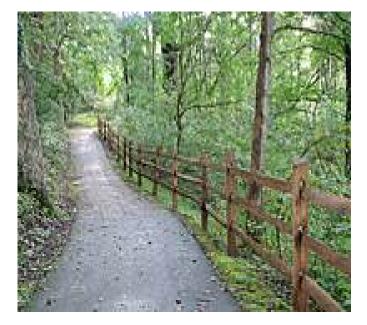

## The White's Mill Trail provides a scenic route through wetlands and residential areas in the rural town of Warrenton. Trail-goers

The White's Mill Trail provides a scenic route through wetlands and residential areas in the rural town of Warrenton. Trail-goers will enjoy the natural beauty of the Cedar Run valley and wildlife viewing along the path.