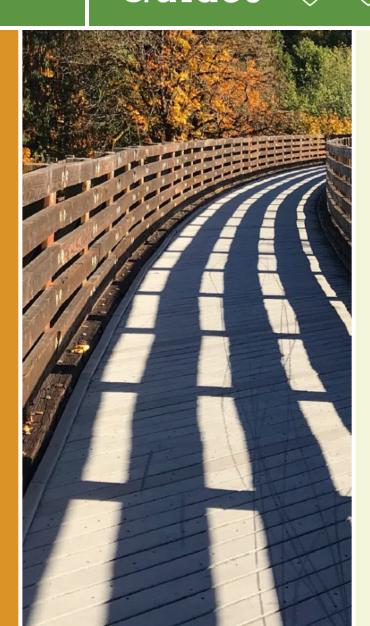

## The White's Mill Trail provides a scenic route through wetlands and residential areas in the rural town of Warrenton. Trail-goers

The White's Mill Trail provides a scenic route through wetlands and residential areas in the rural town of Warrenton. Trail-goers will enjoy the natural beauty of the Cedar Run valley and wildlife viewing along the path.