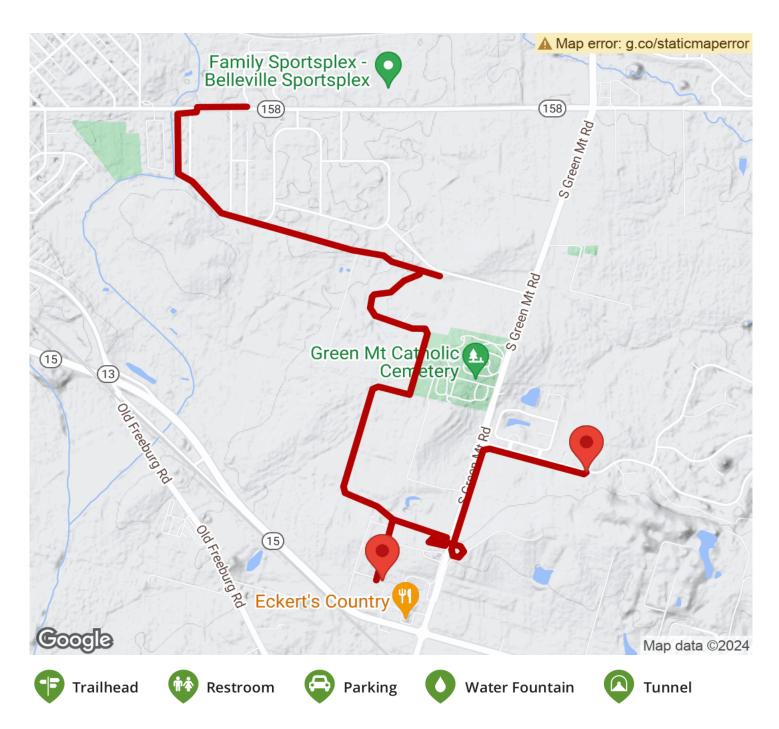

States: Illinois Counties: St. Clair Length: 4miles

**Trail end points:** MetroBikeLink Trail (Fox Valley Lane) to Golf Course Dr. (Orchards Pool)

Trail surfaces: Asphalt

Trail category: Greenway/Non-RT

Trail activities: Bike, Inline

## Parking & Trail Access

A trailhead with parking is available at the Eckert's lot, located at 951 S Green Mount Road outside Belleville. Additional parking is available off the eastern end of the trail at the Orchards Golf Course, located at 1499 Golf Course Drive.

Trail access is also available from the connecting MetroBikeLink Trail and the adjacent MetroLink Red Line, with the Orchard Loop Trail junction located halfway between the Belleville and College MetroLink Stations.