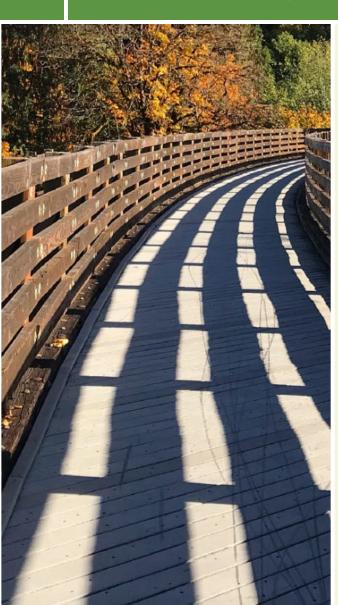

The Loveland Recreation Trail encircles the "Gateway to the Rockies," offering views of the mountains and access to many of Loveland's natural treasures. While the trail is complete, there are some short on-road connecting segments.

Much of the trail follows the Big Thompson River, passing through Centennial Park, Fairgrounds Park, and Seven Lakes Park, each offering drinking fountains, restrooms, places to picnic, and other recreational amenities. For those traveling with children, Fairgrounds Park is especially worth a stop with its sprayground, skate park, athletic fields, playgrounds, and interesting sculptures. The trail also provides access to Boyd Lake State Park, a popular spot for sailing, swimming, fishing, and other water sports.