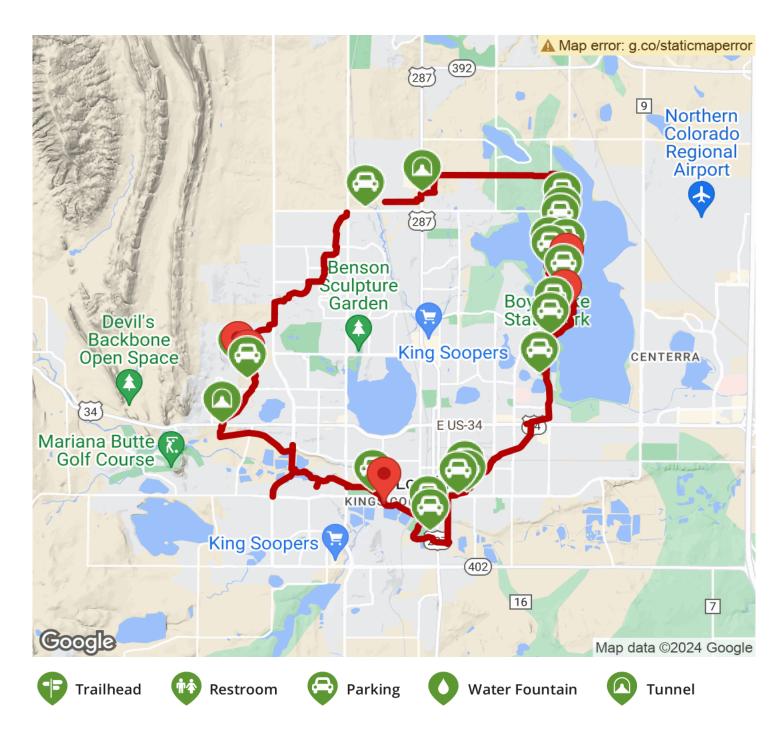

**States:** Colorado **Counties:** Larimer Length: 21.1miles

**Trail end points:** Grand Mesa Drive to Peakview Commercial Park west of US 287

Trail surfaces: Concrete

**Trail category:** Greenway/Non-RT **Trail activities:** Bike, Wheelchair

## Parking & Trail Access

Parking can be found at the community parks along the trail: Centennial Park (977 W. 1st Street), Fairgrounds Park (700 S. Railroad Avenue) and Seven Lakes Park (1975 Park Drive). Parking can also be found in Boyd Lake State Park (3720 N. County Road 11), although a day pass is required to enter the park. There is also a trailhead at 1323 W. 57th Street.