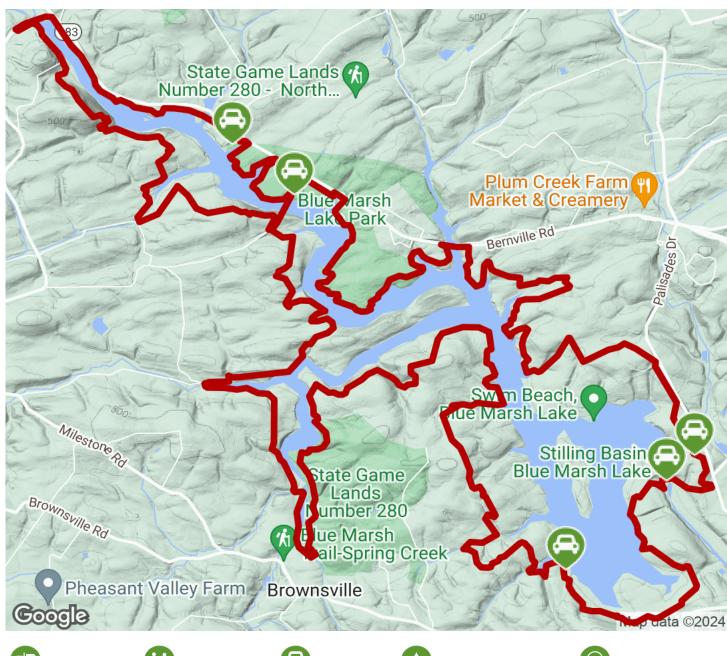

### Blue Marsh Lake Multi-**Use Trail**

Pennsylvania

The Blue Marsh Lake Multi-Use Trail loops around a manmade reservoir just outside of Reading in southeastern Pennsylvania. The

On the eastern end of the lake, just off Palisade Drive, a connection to the 6-mile <u>Union Canal Trail</u> can take travelers into the city. Or trail-goers can opt to hop on an on-road section of the <u>Schuylkill River Trail</u> from here, which will eventually stretch nearly 130 miles from Pottsville to Philadelphia.

**States:** Pennsylvania **Counties:** Berks Length: 28.6miles

**Trail end points:** Blue Marsh Lake Visitor Center (on Palisades Drive) to N Heidelberg Rd **Trail surfaces:** Asphalt, Dirt, Grass, Gravel

#### Parking & Trail Access

A gravel parking area is available at the Blue Marsh Lake Visitor Center (1268 Palisades Drive) and there are additional parking areas all along the trail.

#### Blue Marsh Lake Multi-Use Trail

Pennsylvania

Trailhead

Restroom

Parking

**Water Fountain** 

Tunnel