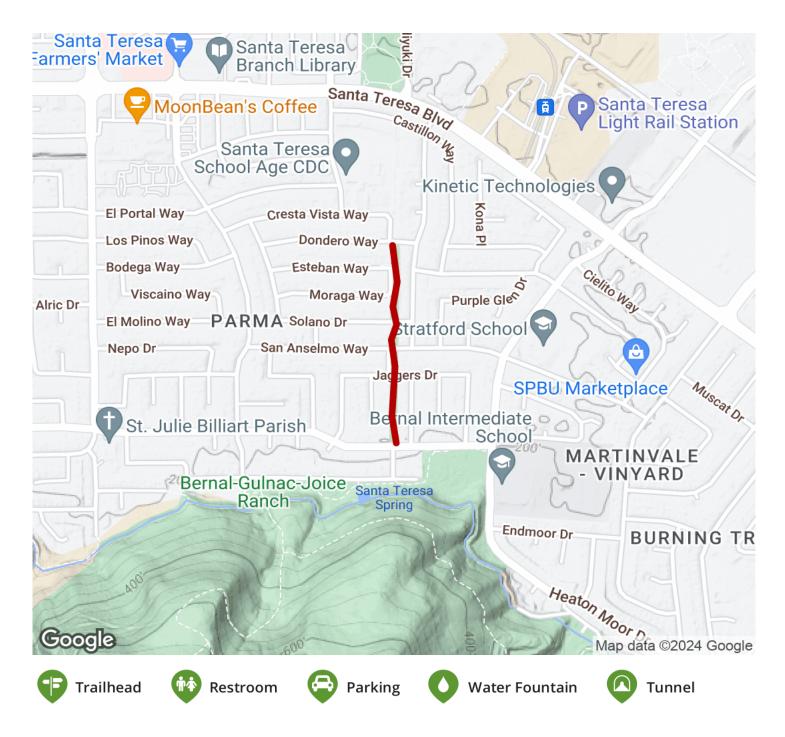

The winding pathway is named for Gary Albertson, who led efforts to improve safety in the Santa Teresa

States: California
Counties: Santa Clara
Length: 0.5miles

**Trail end points:** Dondero Way and Cresta Vista Way to Curie Dr. and Manila Way

## Parking & Trail Access

Parking for the Albertson Parkway can be found at the Bernal-Gulnac-Joice Ranch Park on Manila Drive. From there, take the road east for a few blocks until you reach Manila Way. The trail begins directly across from the short road. Alternatively, park on any of the streets adjacent to the trail.