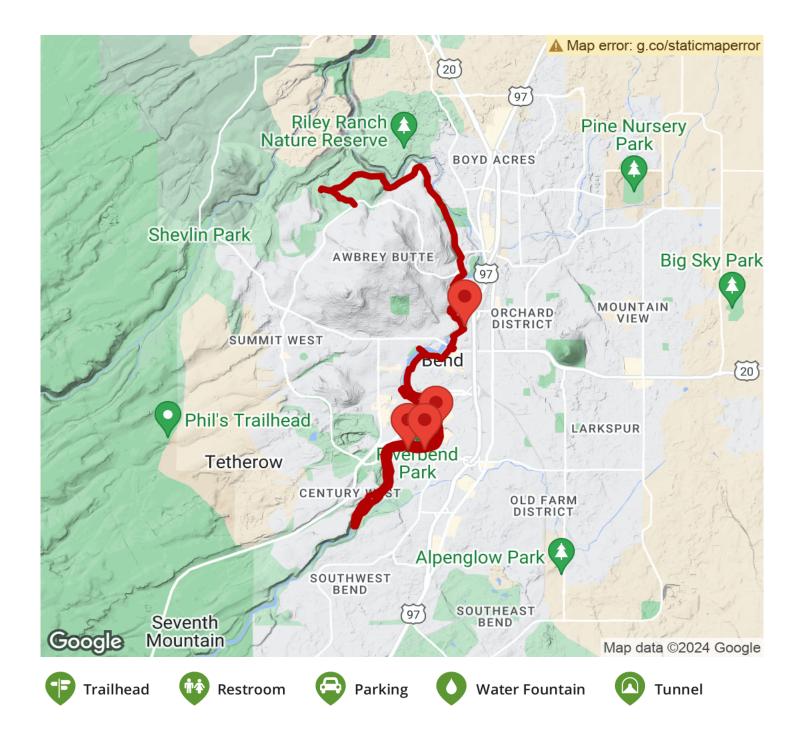

## Deschutes River Trail meanders over 12 miles through the heart of Bend in central Oregon. Most of the trail follows the river for which

Deschutes River Trail meanders over 12 miles through the heart of Bend in central Oregon. Most of the trail follows the river for which it's named, providing terrific views and recreational opportunities. The trail is easy to access as it links a number of parks, including Sawyer Park, Pioneer Park, and Riverbend Park. Many of these sites offer parking, drinking water, and restrooms.

## **Parking & Trail Access**

Parking is available at these parks along the trail, from north to south:

- Sawyer Park (62999 O.B. Riley Road)
- Pioneer Park (1525 Wall Street)
- Riverbend Park (799 SW Columbia Street)