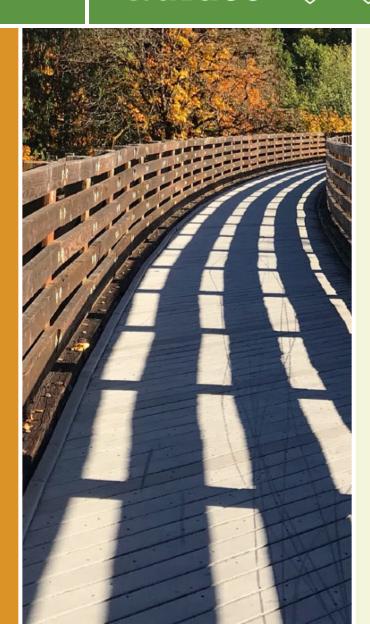

If you're looking for a nature experience, the northern half of the trail is your best bet. Here, pine and juniper trees line the trail as it winds through wide canyons with some climbs over rolling terrain. Keep your eyes open for wildlife. The trail is surfaced in gravel on this end, becoming largely paved south of Pioneer Park (1525 Wall Street). The southern end of the trail goes through the popular Old Mill District, where you'll find a variety of shops, restaurants, and art galleries to enjoy. Note: A portion of the southern trail loop—south of Reed Market Road on the west side of the river —is open to pedestrians only (no bicycles allowed; watch for the signs which will indicate this). This walking-only section is part of the "South Canyon Reach" area of the trail.