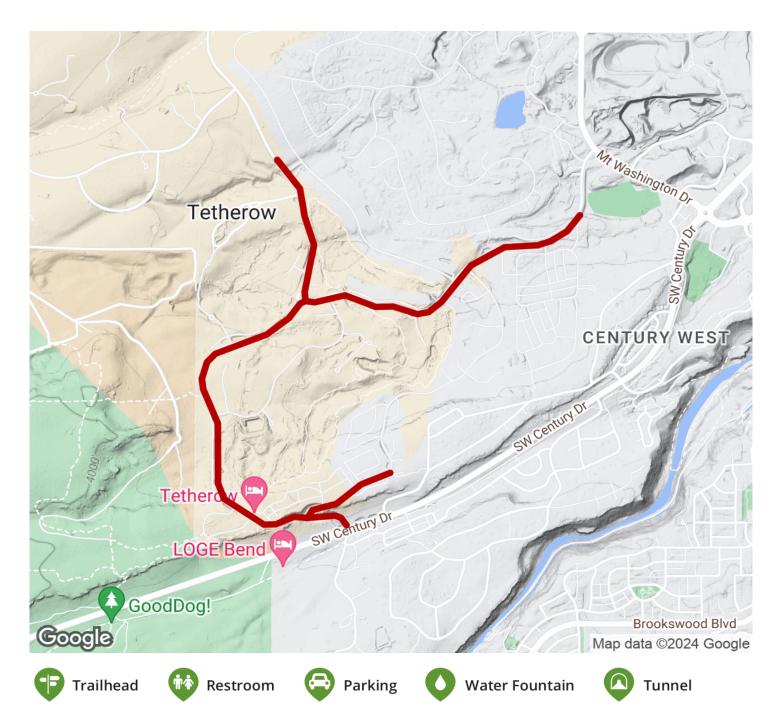

2024

## TrailLink Unlimited 🔯



Guides 🕫 🤝









**Tetherow** Trail Oregon



The paved Tetherow Trail winds for 3 miles in southwestern Bend towards the Willamette National Forest. It begins just west of the



The paved Tetherow Trail winds for 3 miles in southwestern Bend towards the Willamette National Forest. It begins just west of the popular Skyline Sports Complex, parallels Metolious Drive, then loops around the Tetherow golf course community.





States: Oregon

**Counties:** Deschutes Length: 3.2miles

**Trail end points:** Metolius Dr. to Century Dr.

Trail surfaces: Asphalt

Trail category: Greenway/Non-RT

Trail activities: Bike, Inline

Skating, Wheelchair Accessible, Walking

## Parking & Trail Access