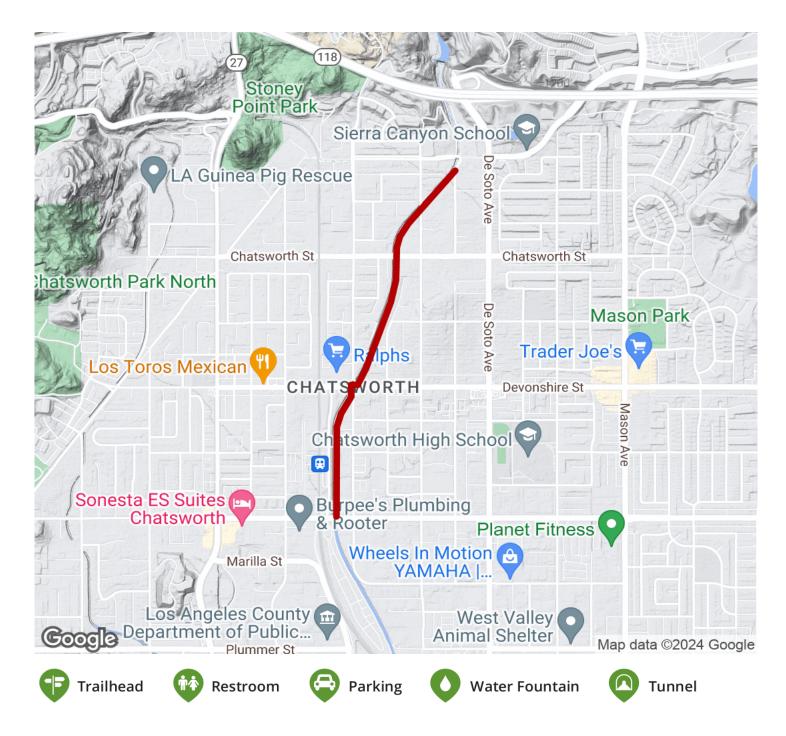

The Browns Creek Bike Path is a paved trail that travels through the far northwestern Los Angeles neighborhood of Chatsworth. Running for nearly 1.5 miles, the path links Sierra Canyon School's Lower Campus in the north with Chatsworth's Amtrak and Metrolink commuter rail station in the south.

The trail's northern endpoint is by the intersection of North Independence Avenue and Rinaldi Street. The route includes some murals and pleasant vegetation

**States:** California **Counties:** Los Angeles

Length: 1.5miles

**Trail end points:** Independence Ave, south of Rinaldi St to Lassen St, east of Old Depot Plaza

Rd

Trail surfaces: Asphalt

Trail category: Greenway/Non-RT

Trail activities: Bike, Inline

Skating, Wheelchair Accessible, Walking

## Parking & Trail Access

There are no official parking areas for the Browns Creek Bike Path, but parking may be found on local cross streets. Be sure to obey any posted parking restrictions.