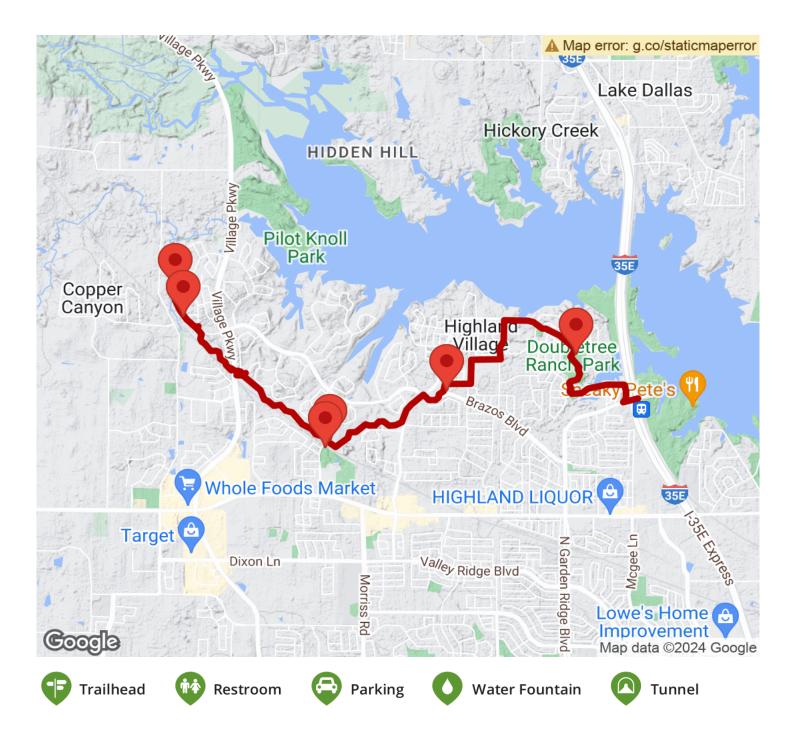

## **Parking & Trail Access**

Parking is available at Unity Park (FM407 & Briarhill Blvd) and Double Tree Ranch park.

States: Texas Counties: Denton Length: 3.8miles Trail end points: Fairfield Ln to Sellmeyer Ln Trail surfaces: Concrete Trail category: Rail-Trail Trail activities: Bike,Walking