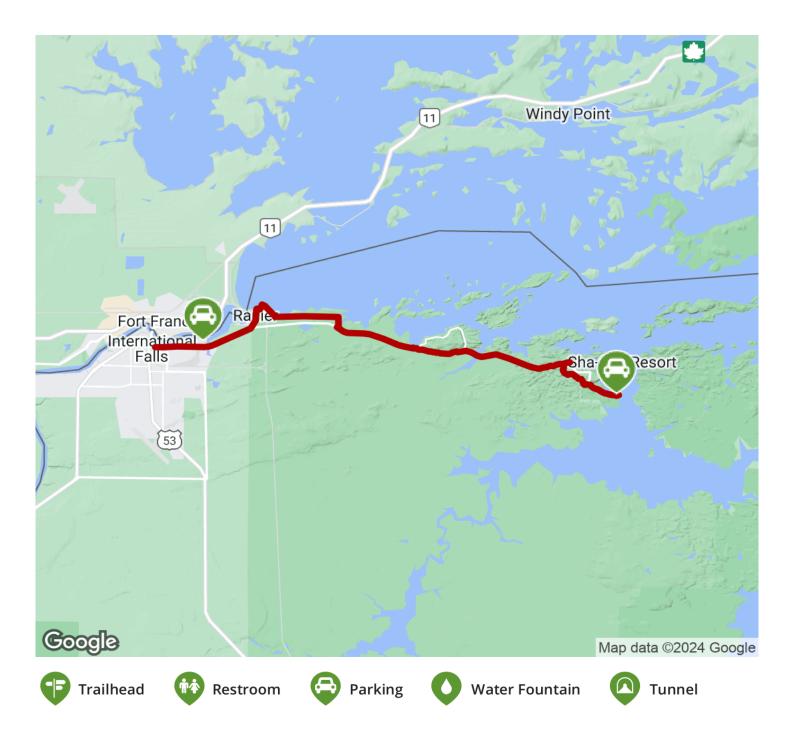

Beginning in downtown International Falls, the paved offroad trail travels eastward, paralleling Highway 11 along the southern shoreline of the Rainy River. (Canada is on the north side of the river.) As the trail curves northward towards Rainy Lake and the city of Ranier, it becomes a designated on-road shoulder route. At Jackfish Bay, the route again becomes off-road trail before becoming onroad again at Tilson Bay.

The remaining few miles to the eastern terminus, much

of which parallels Highway 96, are back on paved trail. Construction of the 1.7-mile segment within the national park was completed in 2015 and is known as the Rainy Lake Recreation Trail; the trail ends at the park's Rainy Lake Visitor Center. Once within Voyageurs National Park, there are many hiking trails, historic sites, and points of interest to explore.

## **Parking & Trail Access**

Parking at the west end of the trail is available at Greater International Falls Chamber of Commerce (301 2nd Ave.) in downtown International Falls; the trail begins a quarter mile east of the lot. At the other (east) end of the trail, parking is available at the Rainy Lake Visitor Center of Voyageurs National Park.