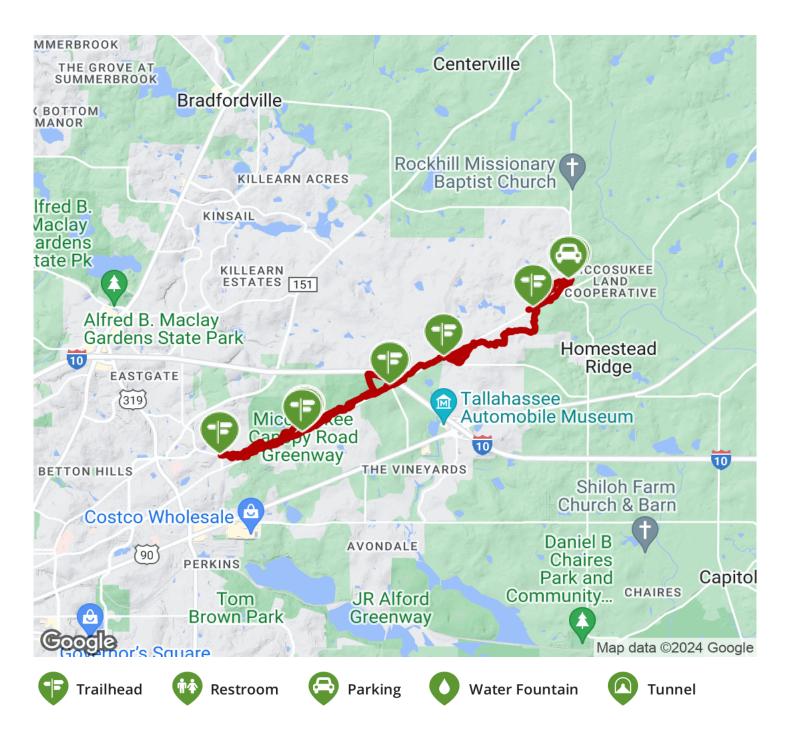

#### Parking & Trail Access

There is parking available along Fleischmann Rd. at the western endpoint. Further along Miccosukee Rd. near Edenfield Rd. and Thornton Rd. there is also parking. At the eastern endpoint along Crump Rd, there is also parking.

See TrailLink Map to see all options and detailed directions.