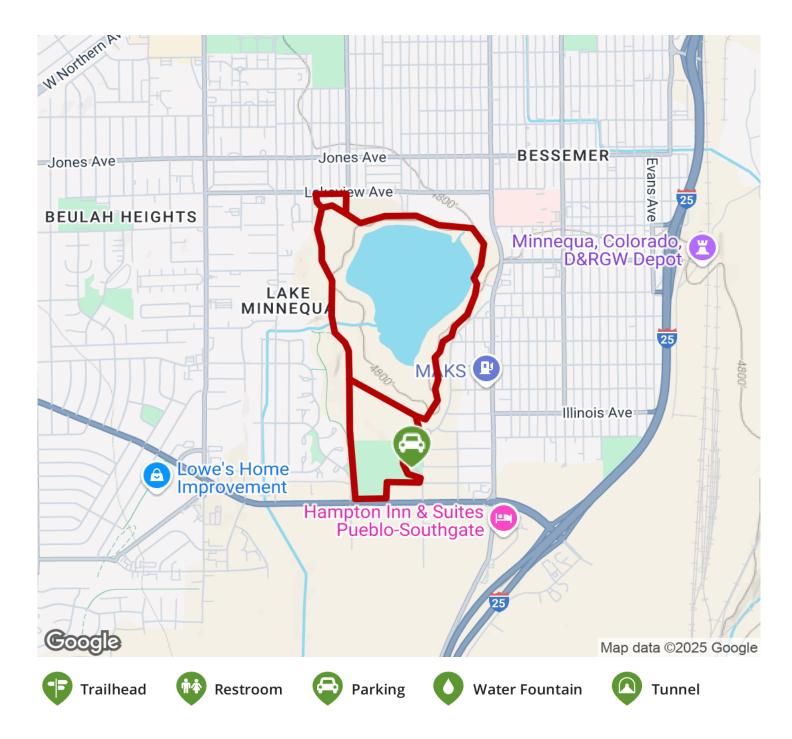

## TrailLink.com

States: Colorado Counties: Pueblo Length: 2.75miles Trail end points: W. Pueblo Blvd. to Lakeview Ave. Trail surfaces: Gravel Trail category: Greenway/Non-RT Trail activities: Bike,Fishing,Horseback

## Parking is available within Lake

**Parking & Trail Access** 

Parking is available within Lake Minnequa Park and Open Space (1601-1999 Streator Ave.) at the southern end of the trail.

TrailLink.com

TrailLink.com