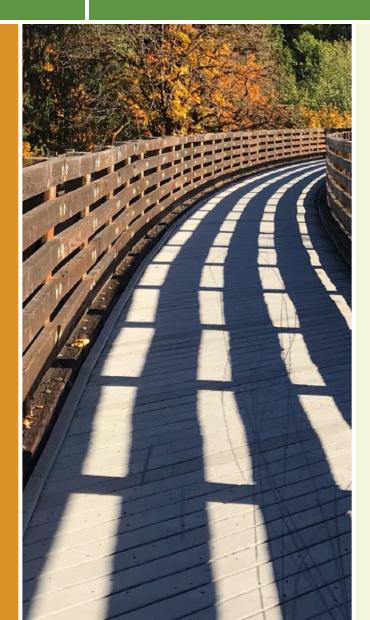

Lake Minnequa Trail Colorado

Southwest of downtown Pueblo, the Lake Minnequa Trail offers an opportunity to enjoy the outdoors with a flat, gravel pathway that

Southwest of downtown Pueblo, the Lake Minnequa Trail offers an opportunity to enjoy the outdoors with a flat, gravel pathway that rings a lake and offers views of ponds and wetlands. This rich habitat provides a haven for birds and other wildlife. Additional recreational opportunities can be found at the southern end of the trail, including basketball courts and covered picnic tables.