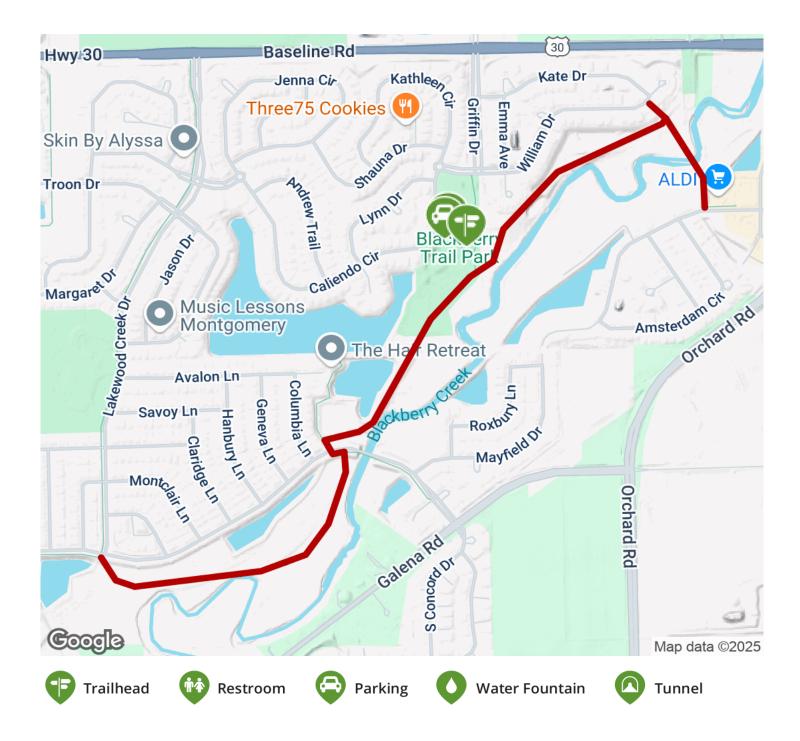

### Overview

Blackberry Trail follows a stretch of Blackberry Creek in Montgomery, Illinois for 1.7 miles. The trail is best accessible from the forest preserve entrance at Caliendo Circle.

### About the Route

The actual southern endpoint of the trail is located around S Concord Dr. Heading north, the trail passes the Blueberry Trail Park and reaches Mayfield Road via a pedestrian bridge over the creek. A little west of that, on Orchard Road, trail users can find restaurants and stores. The trail's surroundings are dominated by native prairie and wetlands and is a great place for bird spotting.

# **Parking & Trail Access**

The Blackberry Trail Forest Preserve runs between S Concord Dr. (Montgomery) and Mayfield Dr. (Montgomery).

Parking is available at:

• 2535 Caliendo Cir. (Montgomery)

See <u>TrailLink Map</u> for detailed directions.