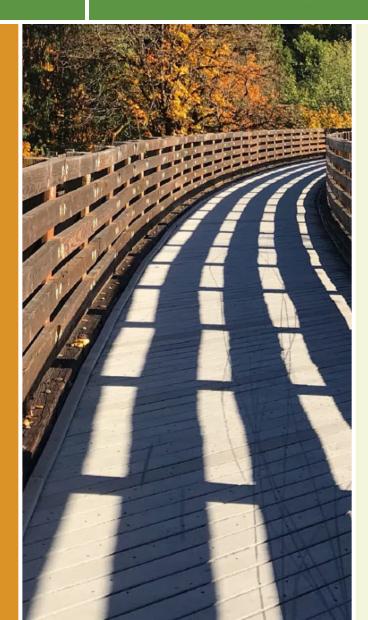

### About the Route

The actual southern endpoint of the trail is located around S Concord Dr. Heading north, the trail passes the Blueberry Trail Park and reaches Mayfield Road via a pedestrian bridge over the creek. A little west of that, on Orchard Road, trail users can find restaurants and stores. The trail's surroundings are dominated by native prairie and wetlands and is a great place for bird spotting.