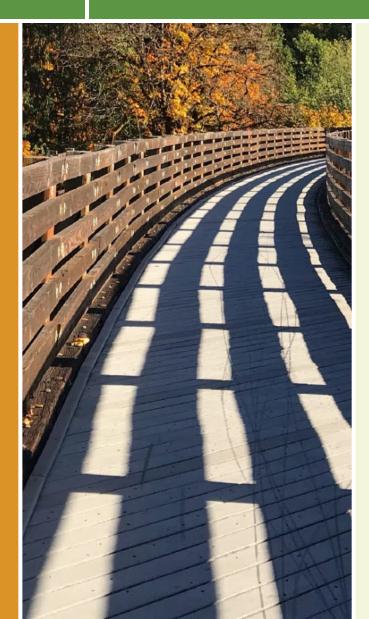

# Rocky Run Stream Valley Trail is part of the countywide trail system. This trail runs from the Fairfax County Parkway to Ellanor

Rocky Run Stream Valley Trail is part of the countywide trail system. This trail runs from the Fairfax County Parkway to Ellanor C. Lawrence Park. The distance along the trail from the Parkway to the Park is approximately 4.6 miles. The trail has a variety of surfaces – both asphalt and stonedust. Stream crossings include bridges, fairweather crossings and paved swales. The trail runs through the Rocky Run Stream Valley Park as well as Greenbriar Park, and also follows the small Rocky Run Creek for a majority of its length.