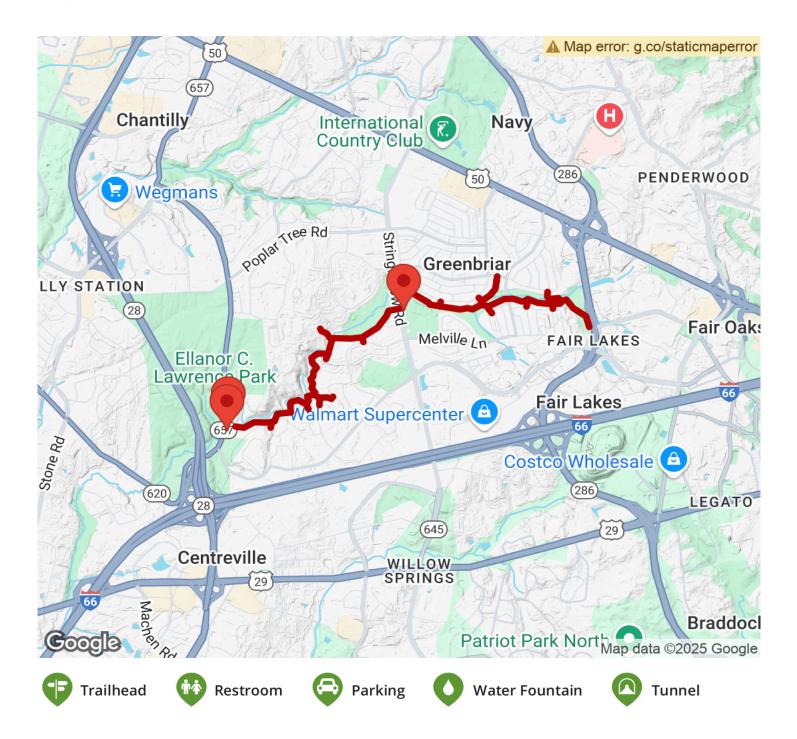

# Rocky Run Stream Valley Trail is part of the countywide trail system. This trail runs from the Fairfax County Parkway to Ellanor

Rocky Run Stream Valley Trail is part of the countywide trail system. This trail runs from the Fairfax County Parkway to Ellanor C. Lawrence Park. The distance along the trail from the Parkway to the Park is approximately 4.6 miles. The trail has a variety of surfaces – both asphalt and stonedust. Stream crossings include bridges, fairweather crossings and paved swales. The trail runs through the Rocky Run Stream Valley Park as well as Greenbriar Park, and also follows the small Rocky Run Creek for a majority of its length.

## **Parking & Trail Access**

Parking is available on the west end of the trail at Greenbriar and Poplar Tree Parks off Stringfellow Road, and in Ellanor C. Lawrence Park at Walney Road.

There are no public lots at the east end, however several businesses and apartment complexes are located at the end of the trail and may be able to offer spaces.