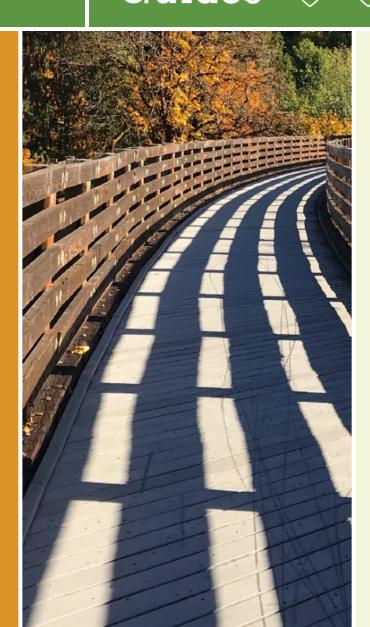

The paved trail is 1.6 miles and near the park entrance on Johnson Road (just south of this is an elementary school). From the parking lot, the trail meanders across meadows, and through the woodland areas, heading west. A center line divides the paved trail in half, for ease of movement. The trail is wide enough to accommodate users ranging from cyclists, to joggers, to folks pushing strollers or