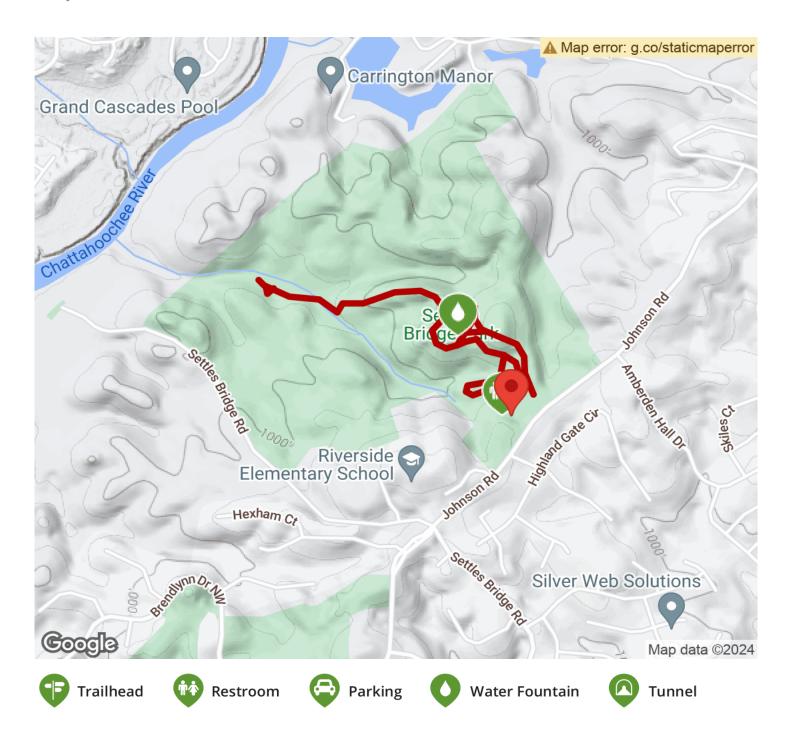

The paved trail is 1.6 miles and near the park entrance on Johnson Road (just south of this is an elementary school). From the parking lot, the trail meanders across meadows, and through the woodland areas, heading west. A center line divides the paved trail in half, for ease of movement. The trail is wide enough to accommodate users ranging from cyclists, to joggers, to folks pushing strollers or

#### walking dogs.

Apart from the paved trail, the park further features 2.9 miles of soft-surface nature trails. These mainly go into the heart of the park's woodland and have mildly steeper grades than the paved trails in some sections. They are great if you are going wildlife spotting. There are footbridges in spots where the trail crosses the swales and tributaries of the Chattahochee River. The different trails are color-coded on park maps, but there are no mile markers, although there are map markers at trail intersections.

## **Parking & Trail Access**

The main parking for the park can be found on Johnson St. (address is 380 Johnson Rd, Suwanee, GA). Among other amenities available at the park are playground, a skate park, restrooms, picnic pavilions and a dog park.