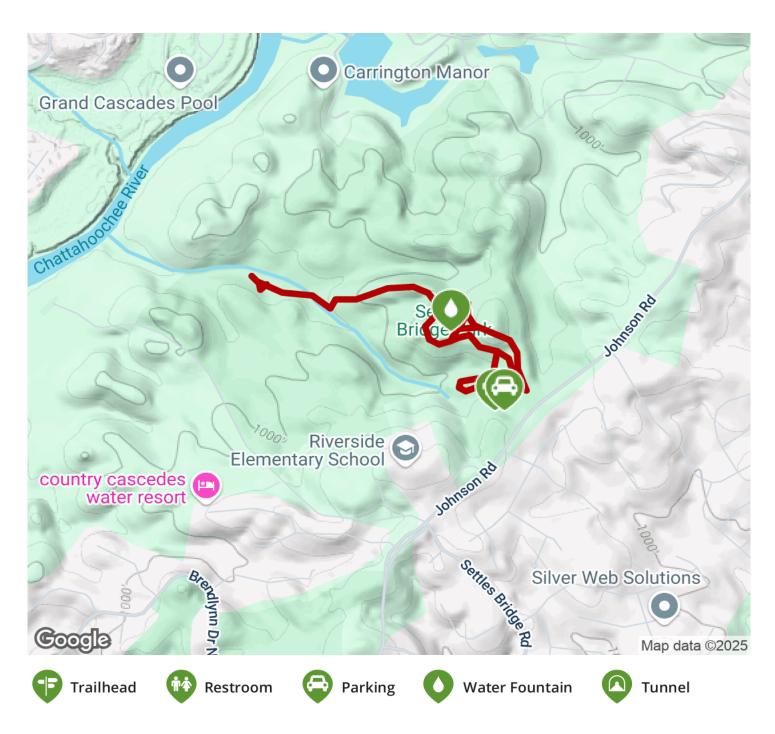

**States:** Georgia **Counties:** Gwinnett Length: 1.6miles

Trail end points: Park parking (Johnson Road)

to Settles Bridge Park **Trail surfaces:** Asphalt

**Trail category:** Greenway/Non-RT **Trail activities:** Bike, Wheelchair

#### Parking & Trail Access

The main parking for the park can be found on Johnson St. (address is 380 Johnson Rd, Suwanee, GA). Among other amenities available at the park are playground, a skate park, restrooms, picnic pavilions and a dog park.