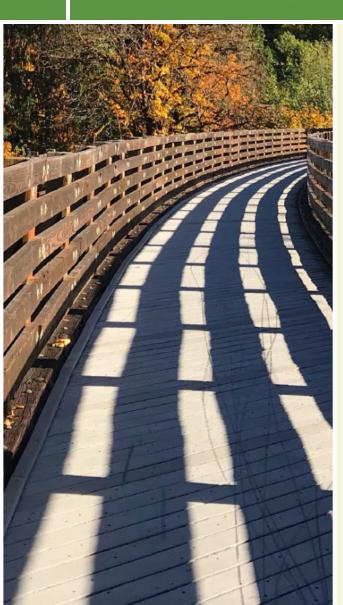

The paved trail is 1.6 miles and near the park entrance on Johnson Road (just south of this is an elementary school). From the parking lot, the trail meanders across meadows, and through the woodland areas, heading west. A center line divides the paved trail in half, for ease of movement. The trail is wide enough to accommodate users ranging from cyclists, to joggers, to folks pushing strollers or