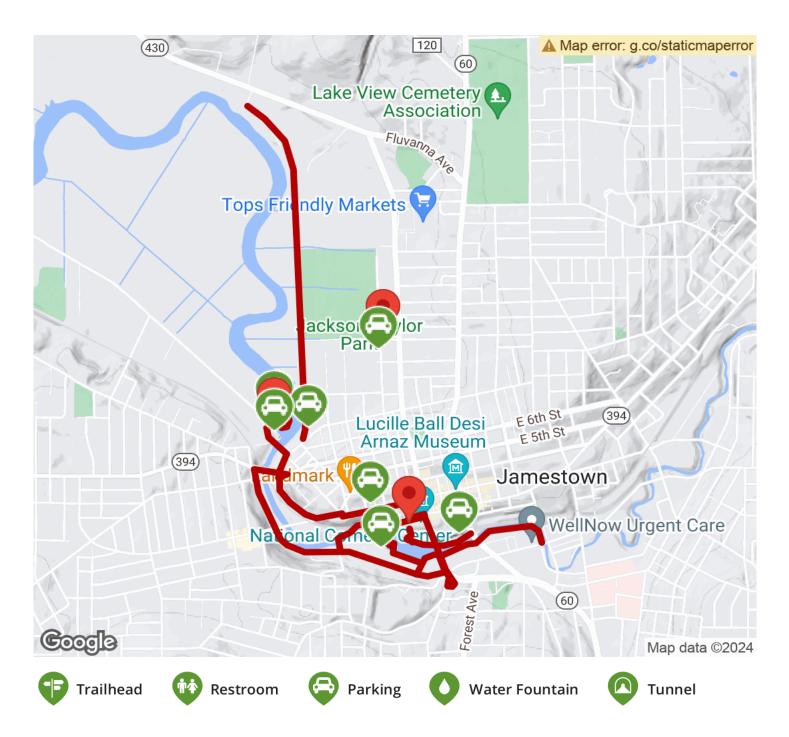

## **Parking & Trail Access**

Parking is available in the parks which the trail connects: Chadakoin Park, McCrea Point Park, and Panzarella Park.

States: New York Counties: Chautauqua Length: 5.1miles Trail end points: Clifton Ave. and Fluvanna Ave. to Barrett Ave. and Washington St. Trail surfaces: Asphalt Trail category: Rail-Trail Trail activities: Bike,Inline Skating,Fishing,Wheelchair Accessible,Walking