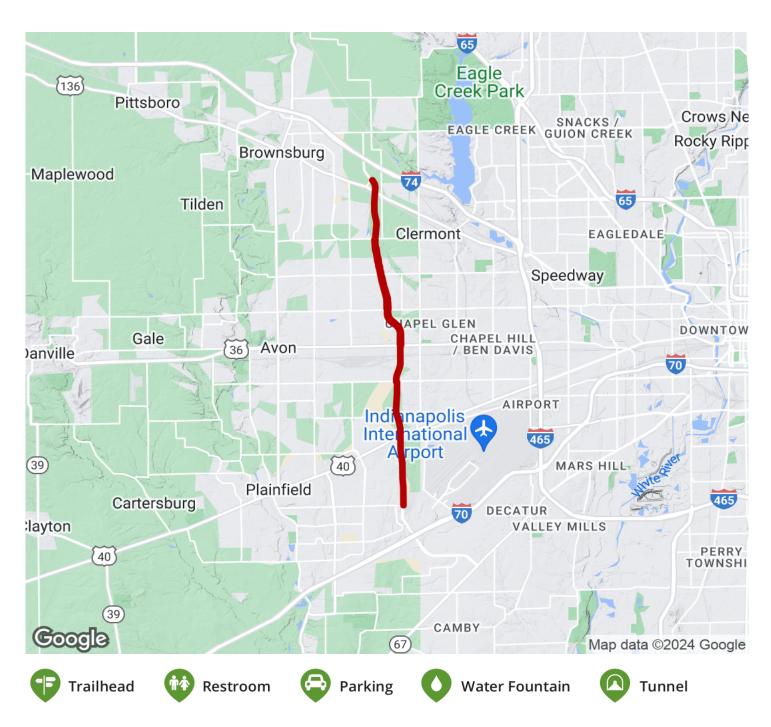

This trail travels 3.2 miles atop an asphalt path beside the Ronald Reagan Parkway in Avon, Indiana. Starting at County Road 300 N, the trail heads south connecting to the B&O Trail via an underpass. It then continues south and provides access to West Hospital. Past CR 100 N, the trail's setting becomes more residential right up to its end-point at Rockville Road.

States: Indiana

**Counties:** Hendricks Length: 3.2miles

Trail end points: County Road 300 North to

Rockville Road

Trail surfaces: Asphalt, Concrete
Trail category: Greenway/Non-RT

Trail activities: Bike, Inline Skating, Walking

## Parking & Trail Access

There is no designated parking for this trail.